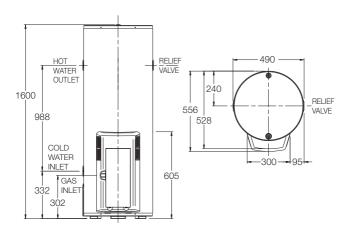

| MODEL                         | 850265                         |
|-------------------------------|--------------------------------|
| Storage Capacity (L)          | 130                            |
| Hourly Recovery (L)           | 145                            |
| Gas Consumption (MJ/Hr)       | 30                             |
| Relief Valve Pressure (kPa)   | 1400                           |
| Expansion Control Valve (kPa) | 1200                           |
| Max Water Supply Pressure:    |                                |
| with ECV (kPa)                | 960                            |
| without ECV (kPa)             | 1120                           |
| Water Connections             | Rp <sup>3</sup> / <sub>4</sub> |
| Gas Connection                | Rp <sup>1</sup> / <sub>2</sub> |
| Approx. Weight (packaged) kg  | 80                             |