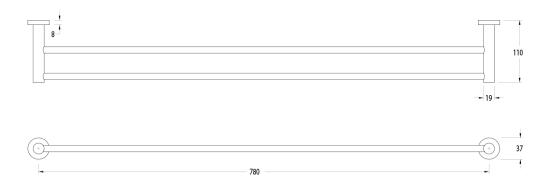

## Milli Mood Edit Double Towel Rail 780mm PVD Brushed Nickel 9511597

| SPECIFICATIONS                                              |                              |
|-------------------------------------------------------------|------------------------------|
| Recommended Use                                             | Domestic, Hotel & Commercial |
| Colour                                                      | Brushed Nickel               |
| Material                                                    | DR Brass                     |
| WARRANTY                                                    |                              |
| Replacement Only - Domestic Use                             | 15 Years                     |
| Please refer to Warranty Page for full Terms and Conditions |                              |

Dimensions are nominal measurements only.