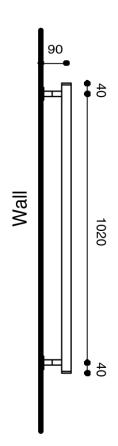

## Milli Mood Edit Heated Towel Rail 800 x 1100mm Matte Black

Dimensions are nominal measurements only.