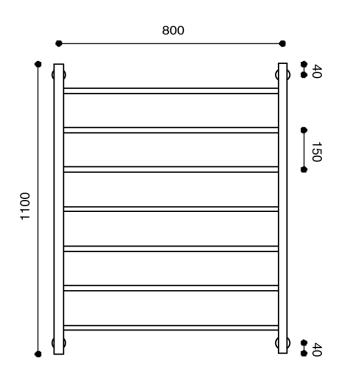

## Milli Mood Edit Heated Towel Rail 800 x 1100mm Matte Black

Dimensions are nominal measurements only.