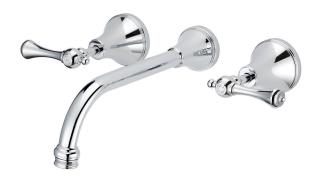

## Kado Era Wall Basin Set 250mm Lever Handle Chrome (5 Star)

## 9508842

| SPECIFICATIONS                                              |                              |
|-------------------------------------------------------------|------------------------------|
| Recommended Use                                             | Domestic, Hotel & Commercial |
| Colour                                                      | Chrome                       |
| Finish                                                      | Polished                     |
| Material                                                    | DR Brass                     |
| Recommended Pressure Range                                  | 150 - 500 kPa                |
| Maximum Continuous Working Temperature                      | 80 deg C                     |
| Suitable for Storage Tank Hot Water                         | Yes                          |
| Suitable for Continuous Flow Hot Water                      | Yes                          |
| Suitable for Gravity Feed Hot Water                         | No                           |
| WARRANTY                                                    |                              |
| Warranty - Domestic Use                                     | 10 Years                     |
| Spare Parts & Labour                                        | 12 Months                    |
| Please refer to Warranty Page for full Terms and Conditions |                              |