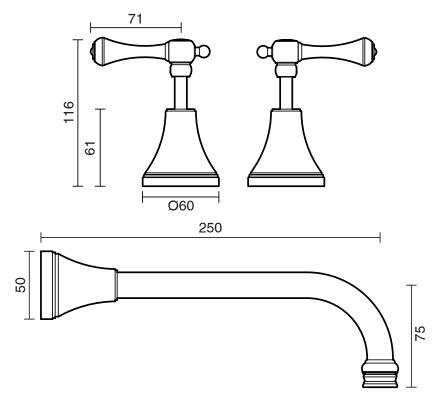

| 150 - 500 kPa                |
| Maximum Continuous Working Temperature                      | 80 deg C                     |
| Suitable for Storage Tank Hot Water                         | Yes                          |
| Suitable for Continuous Flow Hot Water                      | Yes                          |
| Suitable for Gravity Feed Hot Water                         | No                           |
| WARRANTY                                                    |                              |
| Warranty - Domestic Use                                     | 10 Years                     |
| Spare Parts & Labour                                        | 12 Months                    |
| Please refer to Warranty Page for full Terms and Conditions |                              |







Dimensions are nominal measurements only.

## **CLEANING RECOMMENDATIONS:**

We recommend the use of soapy water or approved cleaners. This product should not be cleaned with abrasive materials. Damage caused by any improper treatment is not covered by the product warranty. Refer to Warranty Conditions