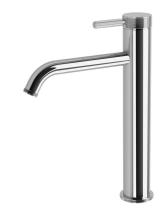

## Milli Etch Extended Height Basin Mixer Tap Chrome (6 Star)

## 21364

| SPECIFICATIONS                                              |                               |
|-------------------------------------------------------------|-------------------------------|
| Recommended Use                                             | Domestic;Commercial;Hotel     |
| Colour Finish                                               | Chrome                        |
| Primary Material                                            | Lead Free Brass               |
| Recommended Pressure Range                                  | 150 - 500 kPa as per AS3500   |
| Max Continuous Working Pressure (kPa)                       | 500                           |
| Max Continuous Working Temperature (deg C)                  | 75                            |
| Min Continuous Working Temperature (deg C)                  | 5                             |
| Hot Water Unit Suitability                                  | Storage Tank; Continuous Flow |
| WARRANTY                                                    |                               |
| Warranty - Domestic Use (Years)                             | 15                            |
| Spare Parts & Labour (Years)                                | 1                             |
| Please refer to Warranty Page for full Terms and Conditions |                               |