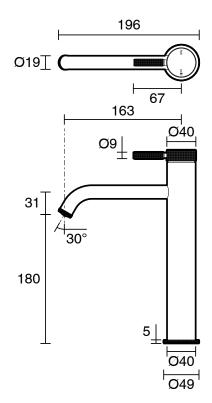

- 500 kPa as per AS3500   |
| Max Continuous Working Pressure (kPa)                       | 500                           |
| Max Continuous Working Temperature (deg C)                  | 75                            |
| Min Continuous Working Temperature (deg C)                  | 5                             |
| Hot Water Unit Suitability                                  | Storage Tank; Continuous Flow |
| WARRANTY                                                    |                               |
| Warranty - Domestic Use (Years)                             | 15                            |
| Spare Parts & Labour (Years)                                | 1                             |
| Please refer to Warranty Page for full Terms and Conditions |                               |







Dimensions are nominal measurements only.

## **CLEANING RECOMMENDATIONS:**

We recommend the use of soapy water or approved cleaners. This product should not be cleaned with abrasive materials. Damage caused by any improper treatment is not covered by the product warranty. Refer to Warranty Conditions