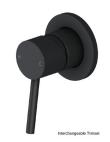

## Mizu Drift MK2 Shower Mixer Kit Matte Black

## 9510601

| SPECIFICATIONS                                              |                              |
|-------------------------------------------------------------|------------------------------|
| Recommended Use                                             | Domestic, Hotel & Commercial |
| Colour                                                      | Matte Black                  |
| Finish                                                      | Matte                        |
| Body Material                                               | DR Brass                     |
| Recommended Pressure Range                                  | 150 - 500 kPa                |
| Maximum Continuous Working Temperature                      | 65 deg C                     |
| Suitable for Storage Tank Hot Water                         | Yes                          |
| Suitable for Continuous Flow Hot Water                      | Yes                          |
| Suitable for Gravity Feed Hot Water                         | No                           |
| WARRANTY                                                    |                              |
| Warranty - Domestic Use                                     | 10 Years                     |
| Spare Parts & Labour                                        | 12 Months                    |
| Please refer to Warranty Page for full Terms and Conditions |                              |