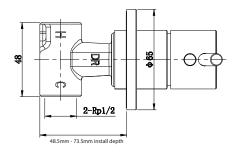

| 150 - 500 kPa                |
| Maximum Continuous Working Temperature                      | 65 deg C                     |
| Suitable for Storage Tank Hot Water                         | Yes                          |
| Suitable for Continuous Flow Hot Water                      | Yes                          |
| Suitable for Gravity Feed Hot Water                         | No                           |
| WARRANTY                                                    |                              |
| Warranty - Domestic Use                                     | 10 Years                     |
| Spare Parts & Labour                                        | 12 Months                    |
| Please refer to Warranty Page for full Terms and Conditions |                              |









Dimensions are nominal measurements only.

## **CLEANING RECOMMENDATIONS:**

We recommend the use of soapy water or approved cleaners. This product should not be cleaned with abrasive materials. Damage caused by any improper treatment is not covered by the product warranty. Refer to Warranty Conditions