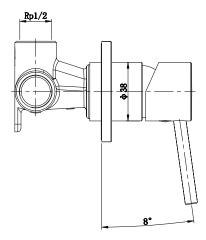

| 150 - 500 kPa                |
| Maximum Continuous Working Temperature                      | 65 deg C                     |
| Suitable for Storage Tank Hot Water                         | Yes                          |
| Suitable for Continuous Flow Hot Water                      | Yes                          |
| Suitable for Gravity Feed Hot Water                         | No                           |
| WARRANTY                                                    |                              |
| Warranty - Domestic Use                                     | 10 Years                     |
| Spare Parts & Labour                                        | 12 Months                    |
| Please refer to Warranty Page for full Terms and Conditions |                              |









Dimensions are nominal measurements only.

## **CLEANING RECOMMENDATIONS:**

We recommend the use of soapy water or approved cleaners. This product should not be cleaned with abrasive materials. Damage caused by any improper treatment is not covered by the product warranty. Refer to Warranty Conditions