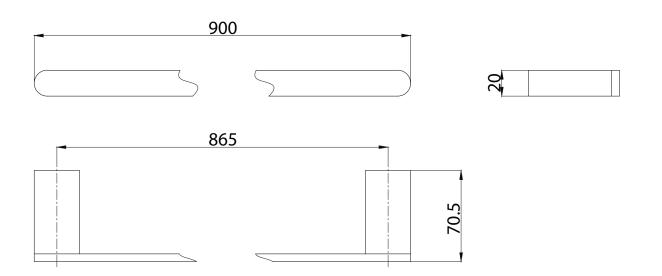

## Mizu Soothe Single Towel Rail 900mm Matte Black 2268110

| 3                                                           | SPECIFICATIONS                |
|-------------------------------------------------------------|-------------------------------|
| Domestic, Hotel and Commercial                              | Recommended Use               |
| Matte Black                                                 | Colour                        |
| Zinc Alloy/Brass                                            | Material                      |
|                                                             | WARRANTY                      |
| cement Only 10 Years                                        | Domestic Use Replacement Only |
| Please refer to Warranty Page for full Terms and Conditions |                               |
| ···· <b>,</b> · ···                                         | Domestic Use Replacement Only |

Dimensions are nominal measurements only.

Disclaimer: Products in this specification manual must by regulation be installed by licensed and