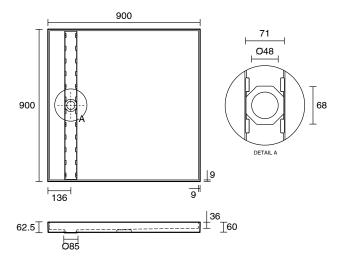

## Posh Solus Tile Over Shower Tray with 860mm Long Rear Matte Black Tile Insert Channel Suits Tiles 9mm and up (For 2 Wall / Corner Install) 900mm x 900mm

## 9512247

| SPECIFICATIONS                                              |                              |
|-------------------------------------------------------------|------------------------------|
| Recommended Use                                             | Domestic, Hotel & Commercial |
| Shower Base Colour                                          | Grey                         |
| Shower Base Material                                        | SMC                          |
| Shower Grate Material                                       | Stainless Steel (316 Grade)  |
| Waste Position                                              | Centre Rear                  |
| Shower Base Waste Size                                      | 50 mm                        |
| Weight of Shower Base                                       | 20 kg                        |
| Usage                                                       | Corner Install               |
| WARRANTY                                                    |                              |
| Warranty - Domestic Use                                     | 10 Years                     |
| Spare Parts & Labour                                        | 12 Months                    |
| Please refer to Warranty Page for full Terms and Conditions |                              |

Dimensions are nominal measurements only.

Disclaimer: Products in this specification manual must by regulation be installed by licensed and