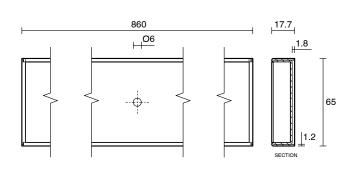

## Posh Solus Tile Over Shower Tray with 860mm Long Rear Matte Black Tile Insert Channel Suits Tiles 9mm and up (For 2 Wall / Corner Install) 900mm x 900mm

## 9512247

| SPECIFICATIONS                                              |                              |
|-------------------------------------------------------------|------------------------------|
| Recommended Use                                             | Domestic, Hotel & Commercial |
| Shower Base Colour                                          | Grey                         |
| Shower Base Material                                        | SMC                          |
| Shower Grate Material                                       | Stainless Steel (316 Grade)  |
| Waste Position                                              | Centre Rear                  |
| Shower Base Waste Size                                      | 50 mm                        |
| Weight of Shower Base                                       | 20 kg                        |
| Usage                                                       | Corner Install               |
| WARRANTY                                                    |                              |
| Warranty - Domestic Use                                     | 10 Years                     |
| Spare Parts & Labour                                        | 12 Months                    |
| Please refer to Warranty Page for full Terms and Conditions |                              |

Dimensions are nominal measurements only.

Disclaimer: Products in this specification manual must by regulation be installed by licensed and