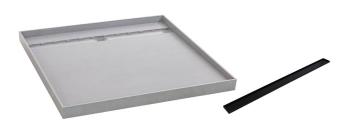

## Posh Solus Tile Over Shower Tray with 860mm Long Rear Matte Black Tile Insert Channel Suits Tiles 9mm and up (For 2 Wall / Corner Install) 900mm x 900mm

## 9512247

| SPECIFICATIONS                                              |                              |
|-------------------------------------------------------------|------------------------------|
| Recommended Use                                             | Domestic, Hotel & Commercial |
| Shower Base Colour                                          | Grey                         |
| Shower Base Material                                        | SMC                          |
| Shower Grate Material                                       | Stainless Steel (316 Grade)  |
| Waste Position                                              | Centre Rear                  |
| Shower Base Waste Size                                      | 50 mm                        |
| Weight of Shower Base                                       | 20 kg                        |
| Usage                                                       | Corner Install               |
| WARRANTY                                                    |                              |
| Warranty - Domestic Use                                     | 10 Years                     |
| Spare Parts & Labour                                        | 12 Months                    |
| Please refer to Warranty Page for full Terms and Conditions |                              |