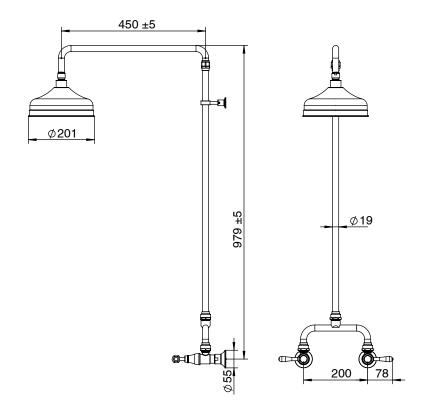

| 150 - 500 kPa                |
| Maximum Continuous Working Temperature                      | 80 deg C                     |
| Suitable for Storage Tank Hot Water                         | Yes                          |
| Suitable for Continuous Flow Hot Water                      | Yes                          |
| Suitable for Gravity Feed Hot Water                         | No                           |
| WARRANTY                                                    |                              |
| Warranty - Domestic Use                                     | 15 Years                     |
| Spare Parts & Labour                                        | 12 Months                    |
| Please refer to Warranty Page for full Terms and Conditions |                              |







Dimensions are nominal measurements only.

## **CLEANING RECOMMENDATIONS:**

We recommend the use of soapy water or approved cleaners. This product should not be cleaned with abrasive materials. Damage caused by any improper treatment is not covered by the product warranty. Refer to Warranty Conditions