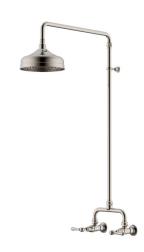

## Milli Monument Edit Exposed Shower Set Lever Handles Brushed Nickel (3 Star)

## 4204505

| SPECIFICATIONS                                              |                              |
|-------------------------------------------------------------|------------------------------|
| Recommended Use                                             | Domestic, Hotel & Commercial |
| Colour                                                      | Brushed Nickel               |
| Finish                                                      | Brushed                      |
| Material                                                    | DR Brass                     |
| Recommended Pressure Range                                  | 150 - 500 kPa                |
| Maximum Continuous Working Temperature                      | 80 deg C                     |
| Suitable for Storage Tank Hot Water                         | Yes                          |
| Suitable for Continuous Flow Hot Water                      | Yes                          |
| Suitable for Gravity Feed Hot Water                         | No                           |
| WARRANTY                                                    |                              |
| Warranty - Domestic Use                                     | 15 Years                     |
| Spare Parts & Labour                                        | 12 Months                    |
| Please refer to Warranty Page for full Terms and Conditions |                              |