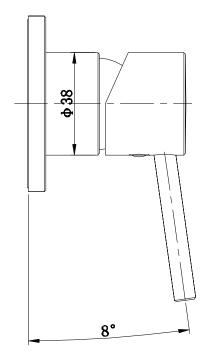

The Mizu MK2 Shower Mixer Trim Set allows you to install the Universal Inwall Body at installation rough-in stage, then leave the tapware trim set colour choice for later.

Dimensions are nominal measurements only.