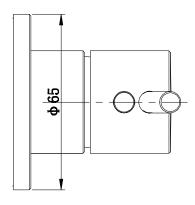

The Mizu MK2 Shower Mixer Trim Set allows you to install the Universal Inwall Body at installation rough-in stage, then leave the tapware trim set colour choice for later.

Dimensions are nominal measurements only.