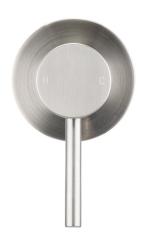

## Mizu Drift MK2 Shower Mixer Trimset Brushed Nickel 2263863

| SPECIFICATIONS                         |                                |
|----------------------------------------|--------------------------------|
| Recommended Use                        | Domestic, hotel and commercial |
| Colour                                 | Brushed Nickel                 |
| Material                               | Brass                          |
| Cartridge Type                         | Ceramic Disc                   |
| Recommended Pressure Range             | 150-500kPa                     |
| Max Continuous Working Pressure        | 1000kPa                        |
| Max Continuous Working Temperature     | 65 deg C                       |
| Suitable for Storage Tank Hot Water    | Yes                            |
| Suitable for Continuous Flow Hot Water | Yes                            |
| Suitable for Gravity Feed Hot Water    | No                             |
| WARRANTY                               |                                |
| Warranty - Domestic Use                | 10 Years                       |
| Spare Parts & Labour                   | 12 Months                      |

The Mizu MK2 Shower Mixer Trim Set allows you to install the Universal Inwall Body at installation rough-in stage, then leave the tapware trim set colour choice for later.

Dimensions are nominal measurements only.