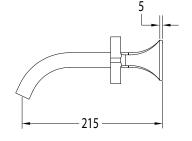

## Milli Oria Cross Wall Basin Set 215

| SPECIFICATIONS                                              |                                                                         |
|-------------------------------------------------------------|-------------------------------------------------------------------------|
| Recommended Use                                             | Domestic, Commercial, Hotel                                             |
| Colour                                                      | Chrome, Matte Black,<br>Brushed Nickel, Brushed<br>Gunmetal, Brass Gold |
| Recommended Pressure Range                                  | 300 - 500Kpa                                                            |
| Max Continuous Working Pressure                             | 500Kpa                                                                  |
| Max Continuous Working Temperature                          | 65 deg. C                                                               |
| Suitable for Storage Tank Hot Water                         | Yes                                                                     |
| Suitable for Continuous Flow Hot Water                      | No                                                                      |
| Suitable for Gravity Feed Hot Water                         | No                                                                      |
| WARRANTY                                                    |                                                                         |
| Warranty - Domestic Use                                     | 15 Years                                                                |
| Spare Parts<br>Labour                                       | 5 Years<br>1 Year                                                       |
| Please refer to Warranty Page for full Terms and Conditions |                                                                         |

Dimensions are nominal measurements only.

Disclaimer: Products in this specification manual must by regulation be installed by licensed and registered trade people. The manufacturer/distributor reserves the right to vary specifications or delete models from their range without prior notification. Dimensions are nominal measurements only. Dimensions and set-outs listed are correct at time of publication however the manufacturer/distributor takes no responsibility for printing errors.