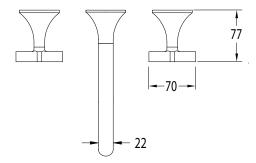

## Milli Oria Cross Wall Basin Set 215

| SPECIFICATIONS                                              |                                                                         |
|-------------------------------------------------------------|-------------------------------------------------------------------------|
| Recommended Use                                             | Domestic, Commercial, Hotel                                             |
| Colour                                                      | Chrome, Matte Black,<br>Brushed Nickel, Brushed<br>Gunmetal, Brass Gold |
| Recommended Pressure Range                                  | 300 - 500Kpa                                                            |
| Max Continuous Working Pressure                             | 500Kpa                                                                  |
| Max Continuous Working Temperature                          | 65 deg. C                                                               |
| Suitable for Storage Tank Hot Water                         | Yes                                                                     |
| Suitable for Continuous Flow Hot Water                      | No                                                                      |
| Suitable for Gravity Feed Hot Water                         | No                                                                      |
| WARRANTY                                                    |                                                                         |
| Warranty - Domestic Use                                     | 15 Years                                                                |
| Spare Parts<br>Labour                                       | 5 Years<br>1 Year                                                       |
| Please refer to Warranty Page for full Terms and Conditions |                                                                         |

Dimensions are nominal measurements only.

Disclaimer: Products in this specification manual must by regulation be installed by licensed and registered trade people. The manufacturer/distributor reserves the right to vary specifications or delete models from their range without prior notification. Dimensions are nominal measurements only. Dimensions and set-outs listed are correct at time of publication however the manufacturer/distributor takes no responsibility for printing errors.