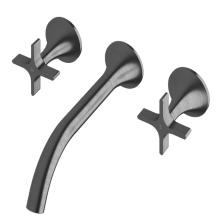

## Milli Oria Cross Wall Top Assembly

**PVD MATTE BLACK** 

**PVD BRUSHED GOLD** 

**PVD BRUSHED GUNMETAL** 

**PVD BRUSHED RARE BRONZE** 

**PVD BRUSHED NICKEL** 