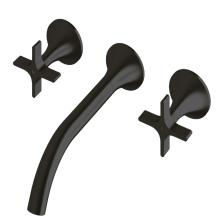

## Milli Oria Cross Wall Top Assembly

**PVD MATTE BLACK** 

**PVD BRUSHED GOLD** 

**PVD BRUSHED GUNMETAL** 

**PVD BRUSHED RARE BRONZE** 

**PVD BRUSHED NICKEL** 