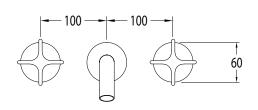

## Milli Oria Cross Wall Basin Set 215

| SPECIFICATIONS                                              |                                                                         |
|-------------------------------------------------------------|-------------------------------------------------------------------------|
| Recommended Use                                             | Domestic, Commercial, Hotel                                             |
| Colour                                                      | Chrome, Matte Black,<br>Brushed Nickel, Brushed<br>Gunmetal, Brass Gold |
| Recommended Pressure Range                                  | 300 - 500Kpa                                                            |
| Max Continuous Working Pressure                             | 500Kpa                                                                  |
| Max Continuous Working Temperature                          | 65 deg. C                                                               |
| Suitable for Storage Tank Hot Water                         | Yes                                                                     |
| Suitable for Continuous Flow Hot Water                      | No                                                                      |
| Suitable for Gravity Feed Hot Water                         | No                                                                      |
| WARRANTY                                                    |                                                                         |
| Warranty - Domestic Use                                     | 15 Years                                                                |
| Spare Parts<br>Labour                                       | 5 Years<br>1 Year                                                       |
| Please refer to Warranty Page for full Terms and Conditions |                                                                         |

Dimensions are nominal measurements only.

Disclaimer: Products in this specification manual must by regulation be installed by licensed and registered trade people. The manufacturer/distributor reserves the right to vary specifications or delete models from their range without prior notification. Dimensions are nominal measurements only. Dimensions and set-outs listed are correct at time of publication however the manufacturer/distributor takes no responsibility for printing errors.

## Milli Oria Cross Wall Top Assembly

**PVD MATTE BLACK** 

**PVD BRUSHED GOLD** 

**PVD BRUSHED GUNMETAL** 

**PVD BRUSHED RARE BRONZE** 

**PVD BRUSHED NICKEL** 