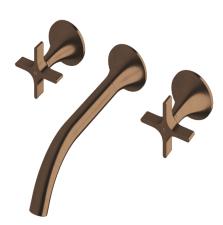

## Milli Oria Cross Wall Top Assembly

**PVD MATTE BLACK** 

**PVD BRUSHED GOLD** 

**PVD BRUSHED GUNMETAL** 

**PVD BRUSHED RARE BRONZE** 

**PVD BRUSHED NICKEL** 