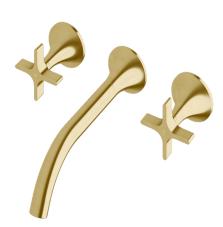

## Milli Oria Cross Wall Top Assembly

**PVD MATTE BLACK** 

**PVD BRUSHED GOLD** 

**PVD BRUSHED GUNMETAL** 

**PVD BRUSHED RARE BRONZE** 

**PVD BRUSHED NICKEL** 