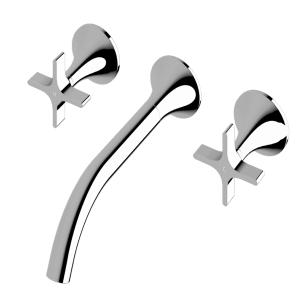

## Milli Oria Cross Wall Basin Set 215

| SPECIFICATIONS                                              |                                                                         |
|-------------------------------------------------------------|-------------------------------------------------------------------------|
| Recommended Use                                             | Domestic, Commercial, Hotel                                             |
| Colour                                                      | Chrome, Matte Black,<br>Brushed Nickel, Brushed<br>Gunmetal, Brass Gold |
| Recommended Pressure Range                                  | 300 - 500Kpa                                                            |
| Max Continuous Working Pressure                             | 500Kpa                                                                  |
| Max Continuous Working Temperature                          | 65 deg. C                                                               |
| Suitable for Storage Tank Hot Water                         | Yes                                                                     |
| Suitable for Continuous Flow Hot Water                      | No                                                                      |
| Suitable for Gravity Feed Hot Water                         | No                                                                      |
| WARRANTY                                                    |                                                                         |
| Warranty - Domestic Use                                     | 15 Years                                                                |
| Spare Parts<br>Labour                                       | 5 Years<br>1 Year                                                       |
| Please refer to Warranty Page for full Terms and Conditions |                                                                         |