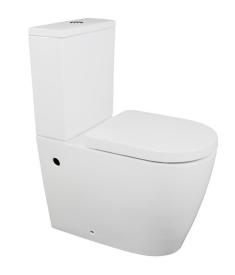

## Kado Lux Close Coupled Back to Wall Overheight Bottom Inlet Toilet Suite with Soft Close Quick Release Seat (4 Star)

| SPECIFICATIONS                                              |                                                                                       |
|-------------------------------------------------------------|---------------------------------------------------------------------------------------|
| Recommended Use                                             | Domestic, Hotel & Commercial                                                          |
| Material                                                    | Vitreous China                                                                        |
| Colour                                                      | White                                                                                 |
| Weight of Pan                                               | 33kg                                                                                  |
| Weight of Cistern                                           | 15kg                                                                                  |
| Water Inlet Position                                        | Bottom Inlet                                                                          |
| Toilet Seat                                                 | Soft Close Quick Release (Urea)                                                       |
| Seat Height                                                 | 460min to 480max finished floor to top of seat for an ambulant installation to AS1428 |
| Rim Configuration                                           | Box Rim                                                                               |
| Outlet Type                                                 | Universal S & P<br>Converts to S Trap using plastic<br>S-Bend (included)              |
| S Trap Setout                                               | 95 - 180mm                                                                            |
| P Trap Setout                                               | 180mm                                                                                 |
| Bottom Water Inlet (Centre to Left)                         | 220mm                                                                                 |
| Inlet Valve Pressure Rating                                 | 500kPa                                                                                |
| WARRANTY                                                    |                                                                                       |
| Warranty - Domestic Use                                     | 10 Years                                                                              |
| Spare Parts & Labour                                        | 12 Months                                                                             |
| Please refer to Warranty Page for full Terms and Conditions |                                                                                       |