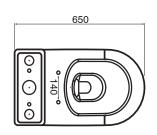

## 390 285 360 250 Front View

## Kado Lux Close Coupled Back to Wall Overheight Bottom Inlet Toilet Suite with Soft Close Quick Release Seat (4 Star)

| SPECIFICATIONS                                              |                                                                                       |
|-------------------------------------------------------------|---------------------------------------------------------------------------------------|
| Recommended Use                                             | Domestic, Hotel & Commercial                                                          |
| Material                                                    | Vitreous China                                                                        |
| Colour                                                      | White                                                                                 |
| Weight of Pan                                               | 33kg                                                                                  |
| Weight of Cistern                                           | 15kg                                                                                  |
| Water Inlet Position                                        | Bottom Inlet                                                                          |
| Toilet Seat                                                 | Soft Close Quick Release (Urea)                                                       |
| Seat Height                                                 | 460min to 480max finished floor to top of seat for an ambulant installation to AS1428 |
| Rim Configuration                                           | Box Rim                                                                               |
| Outlet Type                                                 | Universal S & P<br>Converts to S Trap using plastic<br>S-Bend (included)              |
| S Trap Setout                                               | 95 - 180mm                                                                            |
| P Trap Setout                                               | 180mm                                                                                 |
| Bottom Water Inlet (Centre to Left)                         | 220mm                                                                                 |
| Inlet Valve Pressure Rating                                 | 500kPa                                                                                |
| WARRANTY                                                    |                                                                                       |
| Warranty - Domestic Use                                     | 10 Years                                                                              |
| Spare Parts & Labour                                        | 12 Months                                                                             |
| Please refer to Warranty Page for full Terms and Conditions |                                                                                       |