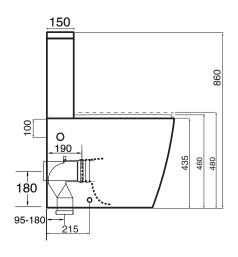

## Kado Lux Close Coupled Back to Wall Overheight Bottom Inlet Toilet Suite with Soft Close Quick Release Seat (4 Star)

| SPECIFICATIONS                                              |                                                                                       |
|-------------------------------------------------------------|---------------------------------------------------------------------------------------|
| Recommended Use                                             | Domestic, Hotel & Commercial                                                          |
| Material                                                    | Vitreous China                                                                        |
| Colour                                                      | White                                                                                 |
| Weight of Pan                                               | 33kg                                                                                  |
| Weight of Cistern                                           | 15kg                                                                                  |
| Water Inlet Position                                        | Bottom Inlet                                                                          |
| Toilet Seat                                                 | Soft Close Quick Release (Urea)                                                       |
| Seat Height                                                 | 460min to 480max finished floor to top of seat for an ambulant installation to AS1428 |
| Rim Configuration                                           | Box Rim                                                                               |
| Outlet Type                                                 | Universal S & P<br>Converts to S Trap using plastic<br>S-Bend (included)              |
| S Trap Setout                                               | 95 - 180mm                                                                            |
| P Trap Setout                                               | 180mm                                                                                 |
| Bottom Water Inlet (Centre to Left)                         | 220mm                                                                                 |
| Inlet Valve Pressure Rating                                 | 500kPa                                                                                |
| WARRANTY                                                    |                                                                                       |
| Warranty - Domestic Use                                     | 10 Years                                                                              |
| Spare Parts & Labour                                        | 12 Months                                                                             |
| Please refer to Warranty Page for full Terms and Conditions |                                                                                       |

## Dimensions are nominal measurements only.

Disclaimer: Products in this specification manual must by regulation be installed by licensed and registered trade people. The manufacturer/distributor reserves the right to vary specifications or delete models from their range without prior notification. Dimensions are nominal measurements only. Dimensions and set-outs listed are correct at time of publication however the manufacturer/distributor takes no responsibility for printing errors.