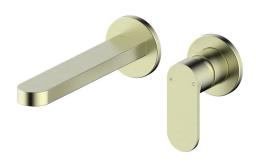

## Mizu Soothe MK2 Wall Basin/Bath Mix 2Pc Trimset Brushed Brass (6 Star)

| SPECIFICATIONS                                              |                               |
|-------------------------------------------------------------|-------------------------------|
| Recommended Use                                             | Domestic;Commercial;Hotel     |
| Colour Category                                             | Brass                         |
| Colour Finish                                               | Brushed Brass                 |
| Primary Material                                            | Lead Free Brass               |
| Hot Water Unit Suitability                                  | Storage Tank; Continuous Flow |
| WARRANTY                                                    |                               |
| Warranty - Domestic Use (Years)                             | 10                            |
| Spare Parts & Labour (Years)                                | 1                             |
| Please refer to Warranty Page for full Terms and Conditions |                               |