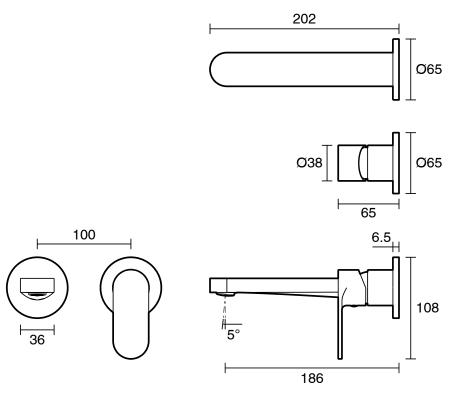

estic;Commercial;Hotel     |
| Colour Category                                             | Brass                         |
| Colour Finish                                               | Brushed Brass                 |
| Primary Material                                            | Lead Free Brass               |
| Hot Water Unit Suitability                                  | Storage Tank; Continuous Flow |
| WARRANTY                                                    |                               |
| Warranty - Domestic Use (Years)                             | 10                            |
| Spare Parts & Labour (Years)                                | 1                             |
| Please refer to Warranty Page for full Terms and Conditions |                               |







Dimensions are nominal measurements only.

## **CLEANING RECOMMENDATIONS:**

We recommend the use of soapy water or approved cleaners. This product should not be cleaned with abrasive materials. Damage caused by any improper treatment is not covered by the product warranty. Refer to Warranty Conditions