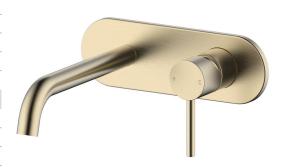

## Mizu Drift Wall Basin/Bath Mixer Set Curve Trimset Brushed Brass (6 Star) 2267287

| SPECIFICATIONS                                              |                               |
|-------------------------------------------------------------|-------------------------------|
| Recommended Use                                             | Domestic;Commercial;Hotel     |
| Colour Category                                             | Brass                         |
| Colour Finish                                               | Brushed Brass                 |
| Primary Material                                            | Lead Free Brass               |
| Hot Water Unit Suitability                                  | Storage Tank; Continuous Flow |
| WARRANTY                                                    |                               |
| Warranty - Domestic Use (Years)                             | 10                            |
| Spare Parts & Labour (Years)                                | 1                             |
| Please refer to Warranty Page for full Terms and Conditions |                               |