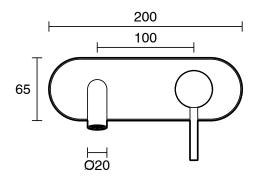

estic;Commercial;Hotel     |
| Colour Category                                             | Brass                         |
| Colour Finish                                               | Brushed Brass                 |
| Primary Material                                            | Lead Free Brass               |
| Hot Water Unit Suitability                                  | Storage Tank; Continuous Flow |
| WARRANTY                                                    |                               |
| Warranty - Domestic Use (Years)                             | 10                            |
| Spare Parts & Labour (Years)                                | 1                             |
| Please refer to Warranty Page for full Terms and Conditions |                               |









Dimensions are nominal measurements only.

## **CLEANING RECOMMENDATIONS:**

We recommend the use of soapy water or approved cleaners. This product should not be cleaned with abrasive materials. Damage caused by any improper treatment is not covered by the product warranty. Refer to Warranty Conditions