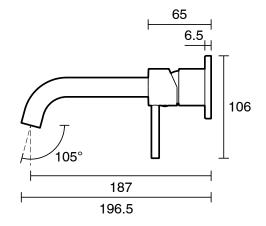

tic;Commercial;Hotel     |
| Colour Category                                             | Brass                         |
| Colour Finish                                               | Brushed Brass                 |
| Primary Material                                            | Lead Free Brass               |
| Hot Water Unit Suitability                                  | Storage Tank; Continuous Flow |
| WARRANTY                                                    |                               |
| Warranty - Domestic Use (Years)                             | 10                            |
| Spare Parts & Labour (Years)                                | 1                             |
| Please refer to Warranty Page for full Terms and Conditions |                               |









Dimensions are nominal measurements only.

## **CLEANING RECOMMENDATIONS:**

We recommend the use of soapy water or approved cleaners. This product should not be cleaned with abrasive materials. Damage caused by any improper treatment is not covered by the product warranty. Refer to Warranty Conditions