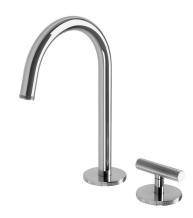

50 - 500 kPa as per AS3500   |
| Max Continuous Working Pressure (kPa)                       | 500                           |
| Max Continuous Working Temperature (deg C)                  | 75                            |
| Min Continuous Working Temperature (deg C)                  | 5                             |
| Hot Water Unit Suitability                                  | Storage Tank; Continuous Flow |
| WARRANTY                                                    |                               |
| Warranty - Domestic Use (Years)                             | 15                            |
| Spare Parts & Labour (Years)                                | 1                             |
| Please refer to Warranty Page for full Terms and Conditions |                               |







Dimensions are nominal measurements only.

## **CLEANING RECOMMENDATIONS:**

We recommend the use of soapy water or approved cleaners. This product should not be cleaned with abrasive materials. Damage caused by any improper treatment is not covered by the product warranty. Refer to Warranty Conditions