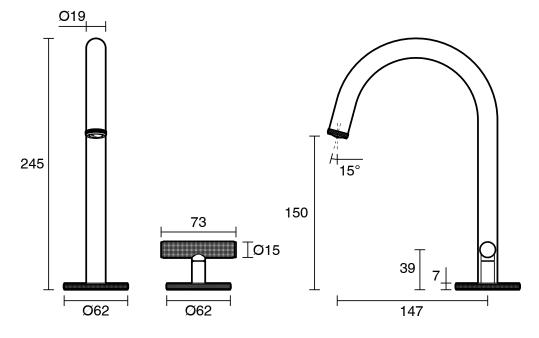

- 500 kPa as per AS3500   |
| Max Continuous Working Pressure (kPa)                       | 500                           |
| Max Continuous Working Temperature (deg C)                  | 75                            |
| Min Continuous Working Temperature (deg C)                  | 5                             |
| Hot Water Unit Suitability                                  | Storage Tank; Continuous Flow |
| WARRANTY                                                    |                               |
| Warranty - Domestic Use (Years)                             | 15                            |
| Spare Parts & Labour (Years)                                | 1                             |
| Please refer to Warranty Page for full Terms and Conditions |                               |







Dimensions are nominal measurements only.

## **CLEANING RECOMMENDATIONS:**

We recommend the use of soapy water or approved cleaners. This product should not be cleaned with abrasive materials. Damage caused by any improper treatment is not covered by the product warranty. Refer to Warranty Conditions