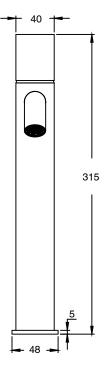

## Milli Pure Extended Basin Mixer Tap Curved Spout with Diamond Textured Handle PVD Brushed Gunmetal (5 Star) 9511746

| SPECIFICATIONS                                              |                              |
|-------------------------------------------------------------|------------------------------|
| Recommended Use                                             | Domestic;Hotel;Commercial    |
| Colour Finish                                               | Brushed Gunmetal             |
| Primary Material                                            | DR Brass                     |
| Recommended Pressure Range                                  | 150 - 500 kPa as per AS3500  |
| Max Continuous Working Temperature (deg C)                  | 65                           |
| Min Continuous Working Temperature (deg C)                  | 5                            |
| Hot Water Unit Suitability                                  | Storage Tank;Continuous Flow |
| WARRANTY                                                    |                              |
| Warranty - Domestic Use (Years)                             | 15                           |
| Spare Parts & Labour (Years)                                | 1                            |
| Please refer to Warranty Page for full Terms and Conditions |                              |

Dimensions are nominal measurements only.