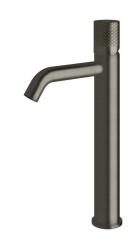

## Milli Pure Extended Basin Mixer Tap Curved Spout with Diamond Textured Handle PVD Brushed Gunmetal (5 Star) 9511746

| SPECIFICATIONS                                              |                              |
|-------------------------------------------------------------|------------------------------|
| Recommended Use                                             | Domestic;Hotel;Commercial    |
| Colour Finish                                               | Brushed Gunmetal             |
| Primary Material                                            | DR Brass                     |
| Recommended Pressure Range                                  | 150 - 500 kPa as per AS3500  |
| Max Continuous Working Temperature (deg C)                  | 65                           |
| Min Continuous Working Temperature (deg C)                  | 5                            |
| Hot Water Unit Suitability                                  | Storage Tank;Continuous Flow |
| WARRANTY                                                    |                              |
| Warranty - Domestic Use (Years)                             | 15                           |
| Spare Parts & Labour (Years)                                | 1                            |
| Please refer to Warranty Page for full Terms and Conditions |                              |