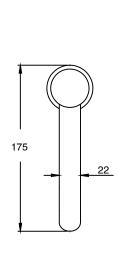

## Milli Pure Extended Basin Mixer Tap Curved Spout with Diamond Textured Handle PVD Brushed Gunmetal (5 Star) 9511746

| SPECIFICATIONS                                              |                              |
|-------------------------------------------------------------|------------------------------|
| Recommended Use                                             | Domestic;Hotel;Commercial    |
| Colour Finish                                               | Brushed Gunmetal             |
| Primary Material                                            | DR Brass                     |
| Recommended Pressure Range                                  | 150 - 500 kPa as per AS3500  |
| Max Continuous Working Temperature (deg C)                  | 65                           |
| Min Continuous Working Temperature (deg C)                  | 5                            |
| Hot Water Unit Suitability                                  | Storage Tank;Continuous Flow |
| WARRANTY                                                    |                              |
| Warranty - Domestic Use (Years)                             | 15                           |
| Spare Parts & Labour (Years)                                | 1                            |
| Please refer to Warranty Page for full Terms and Conditions |                              |

Dimensions are nominal measurements only.