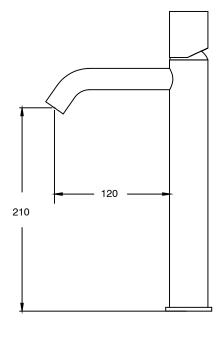

## Milli Pure Extended Basin Mixer Tap Curved Spout with Diamond Textured Handle PVD Brushed Gunmetal (5 Star) 9511746

| SPECIFICATIONS                                              |                              |
|-------------------------------------------------------------|------------------------------|
| Recommended Use                                             | Domestic;Hotel;Commercial    |
| Colour Finish                                               | Brushed Gunmetal             |
| Primary Material                                            | DR Brass                     |
| Recommended Pressure Range                                  | 150 - 500 kPa as per AS3500  |
| Max Continuous Working Temperature (deg C)                  | 65                           |
| Min Continuous Working Temperature (deg C)                  | 5                            |
| Hot Water Unit Suitability                                  | Storage Tank;Continuous Flow |
| WARRANTY                                                    |                              |
| Warranty - Domestic Use (Years)                             | 15                           |
| Spare Parts & Labour (Years)                                | 1                            |
| Please refer to Warranty Page for full Terms and Conditions |                              |

Dimensions are nominal measurements only.