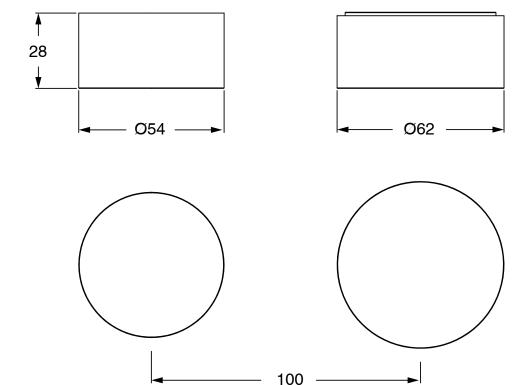

Brass                      |
| Recommended Pressure Range                                  | 150 - 500 kPa as per AS3500   |
| Max Continuous Working Temperature (deg C)                  | 65                            |
| Min Continuous Working Temperature (deg C)                  | 5                             |
| Hot Water Unit Suitability                                  | Storage Tank; Continuous Flow |
| WARRANTY                                                    |                               |
| Warranty - Domestic Use (Years)                             | 15                            |
| Spare Parts & Labour (Years)                                | 1                             |
| Please refer to Warranty Page for full Terms and Conditions |                               |





Dimensions are nominal measurements only.

## **CLEANING RECOMMENDATIONS:**

We recommend the use of soapy water or approved cleaners. This product should not be cleaned with abrasive materials. Damage caused by any improper treatment is not covered by the product warranty. Refer to Warranty Conditions