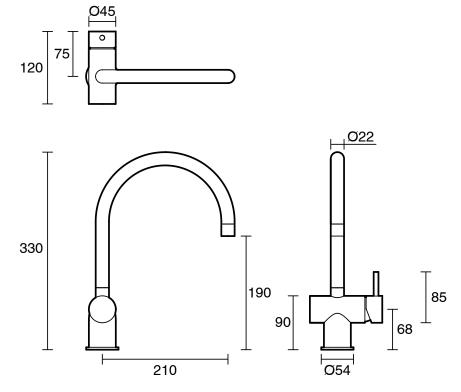

|
| Max Continuous Working Temperature (deg C)                  | 65                                           |
| Min Continuous Working Temperature (deg C)                  | 5                                            |
| Hot Water Unit Suitability                                  | Gravity Feed;Storage<br>Tank;Continuous Flow |
| WARRANTY                                                    |                                              |
| Warranty - Domestic Use (Years)                             | 15                                           |
| Spare Parts & Labour (Years)                                | 15                                           |
| Please refer to Warranty Page for full Terms and Conditions |                                              |







Dimensions are nominal measurements only.

## **CLEANING RECOMMENDATIONS:**

We recommend the use of soapy water or approved cleaners. This product should not be cleaned with abrasive materials. Damage caused by any improper treatment is not covered by the product warranty. Refer to Warranty Conditions