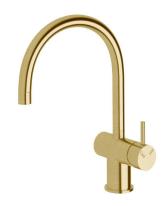

## Sussex Scala Sink Mixer Tap Large Curved Spout Right Hand LUX PVD Brushed Pure Gold (4 Star) 2267069

| SPECIFICATIONS                                              |                                              |
|-------------------------------------------------------------|----------------------------------------------|
| Recommended Use                                             | Domestic;Hotel;Commercial                    |
| Colour Finish                                               | Brushed Pure Gold                            |
| Primary Material                                            | DR Brass                                     |
| Recommended Pressure Range                                  | 150 - 500 kPa as per AS3500                  |
| Max Continuous Working Temperature (deg C)                  | 65                                           |
| Min Continuous Working Temperature (deg C)                  | 5                                            |
| Hot Water Unit Suitability                                  | Gravity Feed;Storage<br>Tank;Continuous Flow |
| WARRANTY                                                    |                                              |
| Warranty - Domestic Use (Years)                             | 15                                           |
| Spare Parts & Labour (Years)                                | 15                                           |
| Please refer to Warranty Page for full Terms and Conditions |                                              |