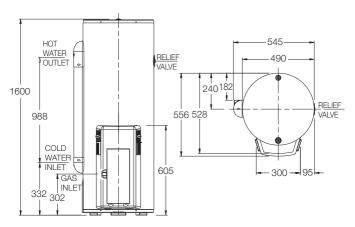

| MODEL                         | 854265             |
|-------------------------------|--------------------|
| Storage Capacity (L)          | 130                |
| Hourly Recovery (L)           | 145                |
| Gas Consumption (MJ/Hr)       | 30                 |
| Relief Valve Pressure (kPa)   | 1400               |
| Expansion Control Valve (kPa) | 1200               |
| Max Water Supply Pressure:    |                    |
| with ECV (kPa)                | 960                |
| without ECV (kPa)             | 1120               |
| Water Connections             | G <sup>3</sup> /4  |
| Gas Connection                | Rp <sup>1</sup> /2 |
| Approx. Weight (packaged) kg  | 90                 |