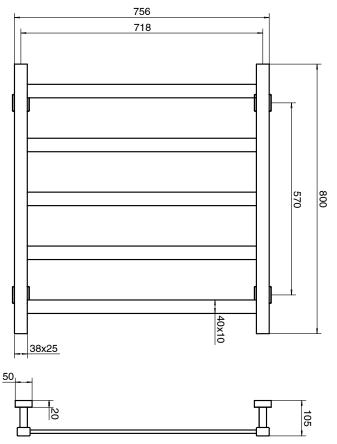

|
| Material                        | Stainless Steel (304 Grade)      |
| Electrical Connection           | Hardwired                        |
| Electrical Connection Position  | Bottom Right Leg or Top Left Leg |
| Heating Method                  | Dry Element                      |
| Power Wattage                   | 105 W                            |
| Voltage                         | 24 V                             |
| IP Rating                       | IP45                             |
| WARRANTY                        |                                  |
| Warranty - Domestic Use         | 7 Years                          |
| Spare Parts & Labour            | 12 Months                        |
| Please refer to Warranty Page t | for full Terms and Conditions    |





Dimensions are nominal measurements only.

## **CLEANING RECOMMENDATIONS:**

We recommend the use of a soft dry cloth. This product should not be cleaned with abrasive materials or cleaning agents. Damage caused by improper treatment is not covered by the product warranty - refer to warranty conditions.