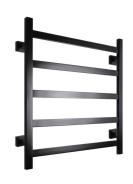

## Mizu Bloc MK2 750 x 800mm Heated Towel Rail Only (Less Transformer) Matte Black

## 9511192

| SPECIFICATIONS                  |                                  |
|---------------------------------|----------------------------------|
| Recommended Use                 | Domestic, Hotel & Commercial     |
| Colour                          | Matte Black                      |
| Material                        | Stainless Steel (304 Grade)      |
| Electrical Connection           | Hardwired                        |
| Electrical Connection Position  | Bottom Right Leg or Top Left Leg |
| Heating Method                  | Dry Element                      |
| Power Wattage                   | 105 W                            |
| Voltage                         | 24 V                             |
| IP Rating                       | IP45                             |
| WARRANTY                        |                                  |
| Warranty - Domestic Use         | 7 Years                          |
| Spare Parts & Labour            | 12 Months                        |
| Please refer to Warranty Page t | for full Terms and Conditions    |