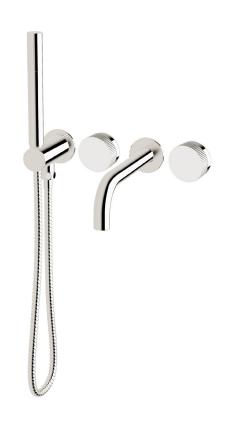

## Milli Pure Progressive Bath Mixer System with Handshower 250mm and Linear Textured Handle (3\*)

| SPECIFICATIONS                                              |                                                             |
|-------------------------------------------------------------|-------------------------------------------------------------|
| Recommended Use                                             | Domestic, Commercial, Hotel                                 |
| Colour Variations                                           | Chrome, Matte Black,<br>Brushed Nickel, Brushed<br>Gunmetal |
| Recommended Pressure Range                                  | 300 - 500Kpa                                                |
| Max Continuous Working Pressure                             | 500Kpa                                                      |
| Max Continuous Working Temperature                          | 65 deg. C                                                   |
| Suitable for Storage Tank Hot Water                         | Yes                                                         |
| Suitable for Continuous Flow Hot Water                      | Yes                                                         |
| Suitable for Gravity Feed Hot Water                         | No                                                          |
| WARRANTY                                                    |                                                             |
| Warranty - Domestic Use                                     | 15 Years                                                    |
| Spare Parts<br>Labour                                       | 1 Year<br>1 Year                                            |
| Please refer to Warranty Page for full Terms and Conditions |                                                             |