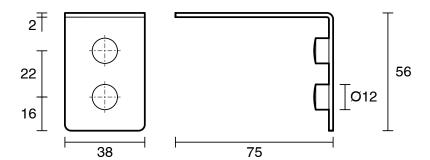

|                              |
|-------------------------------------------------------------|------------------------------|
| Recommended Use                                             | Domestic, Hotel & Commercial |
| Colour                                                      | Brushed Nickel               |
| Material                                                    | Brass                        |
| WARRANTY                                                    |                              |
| Replacement Only - Domestic Use                             | 10 Years                     |
| Parts Replacement Only                                      | 12 Months                    |
| Please refer to Warranty Page for full Terms and Conditions |                              |







Dimensions are nominal measurements only.

## **CLEANING RECOMMENDATIONS:**

We recommend the use of soapy water or approved cleaners. This product should not be cleaned with abrasive materials. Damage caused by any improper treatment is not covered by the product warranty. Refer to Warranty Conditions