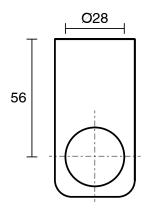

|                              |
|-------------------------------------------------------------|------------------------------|
| Recommended Use                                             | Domestic, Hotel & Commercial |
| Colour                                                      | Brushed Nickel               |
| Material                                                    | Brass                        |
| WARRANTY                                                    |                              |
| Replacement Only - Domestic Use                             | 10 Years                     |
| Parts Replacement Only                                      | 12 Months                    |
| Please refer to Warranty Page for full Terms and Conditions |                              |







Dimensions are nominal measurements only.

## **CLEANING RECOMMENDATIONS:**

We recommend the use of soapy water or approved cleaners. This product should not be cleaned with abrasive materials. Damage caused by any improper treatment is not covered by the product warranty. Refer to Warranty Conditions