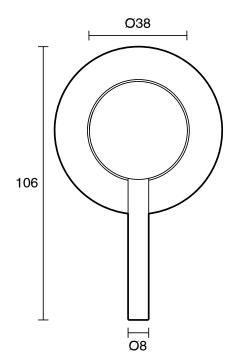

## Mizu Drift Shower Mixer Trimset Brushed Nickel 2267243

| SPECIFICATIONS                                              |                               |
|-------------------------------------------------------------|-------------------------------|
| Recommended Use                                             | Domestic;Commercial;Hotel     |
| Colour Finish                                               | Brushed Nickel                |
| Primary Material                                            | Lead Free Brass               |
| Recommended Pressure Range                                  | 150 - 500kPa per AS3500       |
| Max Continuous Working Temperature (deg C)                  | 70                            |
| Min Continuous Working Temperature (deg C)                  | 5                             |
| Hot Water Unit Suitability                                  | Storage Tank; Continuous Flow |
| WARRANTY                                                    |                               |
| Warranty - Domestic Use (Years)                             | 10                            |
| Spare Parts & Labour (Years)                                | 1                             |
| Please refer to Warranty Page for full Terms and Conditions |                               |

Dimensions are nominal measurements only.