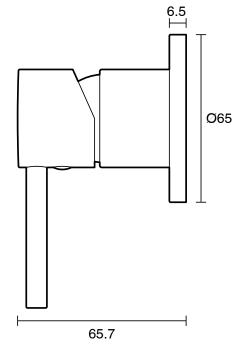

## Mizu Drift Shower Mixer Trimset Brushed Nickel 2267243

| SPECIFICATIONS                                              |                               |
|-------------------------------------------------------------|-------------------------------|
| Recommended Use                                             | Domestic;Commercial;Hotel     |
| Colour Finish                                               | Brushed Nickel                |
| Primary Material                                            | Lead Free Brass               |
| Recommended Pressure Range                                  | 150 - 500kPa per AS3500       |
| Max Continuous Working Temperature (deg C)                  | 70                            |
| Min Continuous Working Temperature (deg C)                  | 5                             |
| Hot Water Unit Suitability                                  | Storage Tank; Continuous Flow |
| WARRANTY                                                    |                               |
| Warranty - Domestic Use (Years)                             | 10                            |
| Spare Parts & Labour (Years)                                | 1                             |
| Please refer to Warranty Page for full Terms and Conditions |                               |

Dimensions are nominal measurements only.