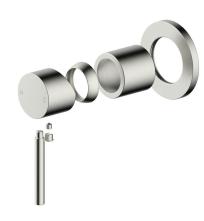

## Mizu Drift Shower Mixer Trimset Brushed Nickel 2267243

| SPECIFICATIONS                                              |                               |
|-------------------------------------------------------------|-------------------------------|
| Recommended Use                                             | Domestic;Commercial;Hotel     |
| Colour Finish                                               | Brushed Nickel                |
| Primary Material                                            | Lead Free Brass               |
| Recommended Pressure Range                                  | 150 - 500kPa per AS3500       |
| Max Continuous Working Temperature (deg C)                  | 70                            |
| Min Continuous Working Temperature (deg C)                  | 5                             |
| Hot Water Unit Suitability                                  | Storage Tank; Continuous Flow |
| WARRANTY                                                    |                               |
| Warranty - Domestic Use (Years)                             | 10                            |
| Spare Parts & Labour (Years)                                | 1                             |
| Please refer to Warranty Page for full Terms and Conditions |                               |