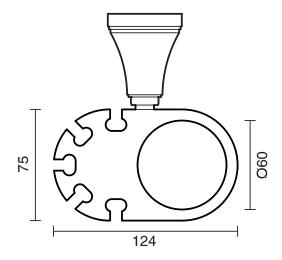

## Kado Era Toothbrush Holder Brushed Nickel 9512118

## SPECIFICATIONS Recommended Use Domestic, Hotel & Commercial Colour **Brushed Nickel** Material Zinc/Steel WARRANTY Replacement Only - Domestic Use 10 Years Parts Replacement Only 12 Months Please refer to Warranty Page for full Terms and Conditions









Dimensions are nominal measurements only.

## **CLEANING RECOMMENDATIONS:**

We recommend the use of soapy water or approved cleaners. This product should not be cleaned with abrasive materials. Damage caused by any improper treatment is not covered by the product warranty. Refer to Warranty Conditions

Disclaimer: Products in this specification manual must by regulation be installed by licensed and registered trade people. The manufacturer/distributor reserves the right to vary specifications or delete models from their range without prior notification. Dimensions are nominal measurements only. Dimensions and set-outs listed are correct at time of publication however the manufacturer/distributor takes no responsibility for printing errors.

Published 12/10/2023

To see the complete