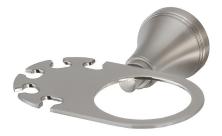

## Kado Era Toothbrush Holder Brushed Nickel 9512118

## SPECIFICATIONS Recommended Use Domestic, Hotel & Commercial Colour **Brushed Nickel** Material Zinc/Steel WARRANTY Replacement Only - Domestic Use 10 Years Parts Replacement Only 12 Months Please refer to Warranty Page for full Terms and Conditions