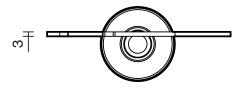

## Kado Era Toothbrush Holder Brushed Nickel 9512118

## SPECIFICATIONS Recommended Use Domestic, Hotel & Commercial Colour **Brushed Nickel** Material Zinc/Steel WARRANTY Replacement Only - Domestic Use 10 Years Parts Replacement Only 12 Months Please refer to Warranty Page for full Terms and Conditions









Dimensions are nominal measurements only.

## **CLEANING RECOMMENDATIONS:**

We recommend the use of soapy water or approved cleaners. This product should not be cleaned with abrasive materials. Damage caused by any improper treatment is not covered by the product warranty. Refer to Warranty Conditions

Disclaimer: Products in this specification manual must by regulation be installed by licensed and registered trade people. The manufacturer/distributor reserves the right to vary specifications or delete models from their range without prior notification. Dimensions are nominal measurements only. Dimensions and set-outs listed are correct at time of publication however the manufacturer/distributor takes no responsibility for printing errors.

Published 12/10/2023

To see the complete Ka