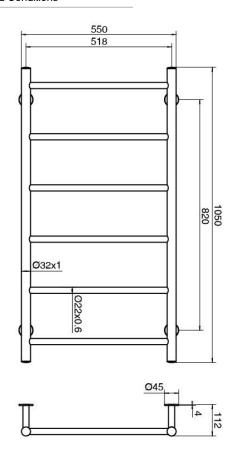

|
| Material                        | Stainless Steel (304 Grade)      |
| Electrical Connection           | Hardwired                        |
| Electrical Connection Position  | Bottom Right Leg or Top Left Leg |
| Heating Method                  | Dry Element                      |
| Power Wattage                   | 85 W                             |
| Voltage                         | 24 V                             |
| IP Rating                       | IP45                             |
| WARRANTY                        |                                  |
| Warranty - Domestic Use         | 7 Years                          |
| Spare Parts & Labour            | 12 Months                        |
| Please refer to Warranty Page t | or full Terms and Conditions     |





Dimensions are nominal measurements only.

## **CLEANING RECOMMENDATIONS:**

We recommend the use of a soft dry cloth. This product should not be cleaned with abrasive materials or cleaning agents. Damage caused by improper treatment is not covered by the product warranty - refer to warranty conditions.