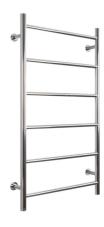

## Mizu Drift MK2 550 x 1050mm Heated Towel Rail Low Voltage 24V Polished Stainless Steel