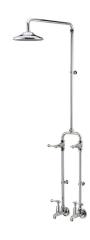

## Kado Era Exposed Shower & Bath Set Lever Handle Chrome (3 Star)

## 9507561

| SPECIFICATIONS                                              |                              |
|-------------------------------------------------------------|------------------------------|
| Recommended Use                                             | Domestic, Hotel & Commercial |
| Colour                                                      | Chrome                       |
| Finish                                                      | Polished                     |
| Material                                                    | DR Brass                     |
| Recommended Pressure Range                                  | 150 - 500 kPa                |
| Maximum Continuous Working Temperature                      | 80 deg C                     |
| Suitable for Storage Tank Hot Water                         | Yes                          |
| Suitable for Continuous Flow Hot Water                      | Yes                          |
| Suitable for Gravity Feed Hot Water                         | No                           |
| WARRANTY                                                    |                              |
| Warranty - Domestic Use                                     | 10 Years                     |
| Spare Parts & Labour                                        | 12 Months                    |
| Please refer to Warranty Page for full Terms and Conditions |                              |