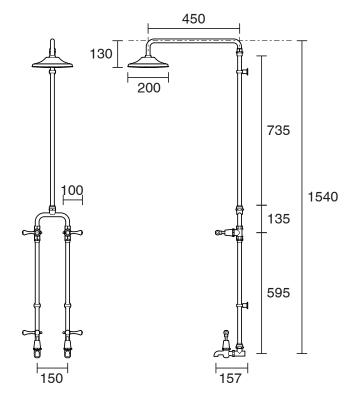

| 150 - 500 kPa                |
| Maximum Continuous Working Temperature                      | 80 deg C                     |
| Suitable for Storage Tank Hot Water                         | Yes                          |
| Suitable for Continuous Flow Hot Water                      | Yes                          |
| Suitable for Gravity Feed Hot Water                         | No                           |
| WARRANTY                                                    |                              |
| Warranty - Domestic Use                                     | 10 Years                     |
| Spare Parts & Labour                                        | 12 Months                    |
| Please refer to Warranty Page for full Terms and Conditions |                              |







Dimensions are nominal measurements only.

## **CLEANING RECOMMENDATIONS:**

We recommend the use of soapy water or approved cleaners. This product should not be cleaned with abrasive materials. Damage caused by any improper treatment is not covered by the product warranty. Refer to Warranty Conditions