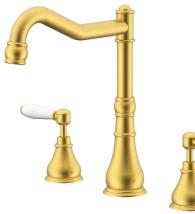

## Milli Voir Hob English Sink / Spa Set Lever Porcelain Handles Brushed Gold (4 Star)

## 2266239

| SPECIFICATIONS                                              |                              |
|-------------------------------------------------------------|------------------------------|
| Recommended Use                                             | Domestic, Hotel & Commercial |
| Colour                                                      | Brushed Gold                 |
| Body Material                                               | DR Brass                     |
| Recommended Pressure Range                                  | 150 - 500 kPa                |
| Maximum Continuous Working Temperature                      | 80 deg C                     |
| Suitable for Storage Tank Hot Water                         | Yes                          |
| Suitable for Continuous Flow Hot Water                      | Yes                          |
| Suitable for Gravity Feed Hot Water                         | No                           |
| WARRANTY                                                    |                              |
| Warranty - Domestic Use                                     | 15 Years                     |
| Spare Parts & Labour                                        | 12 Months                    |
| Please refer to Warranty Page for full Terms and Conditions |                              |