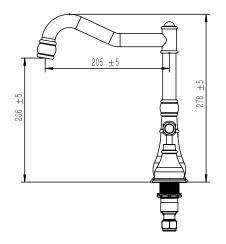

| 150 - 500 kPa                |
| Maximum Continuous Working Temperature                      | 80 deg C                     |
| Suitable for Storage Tank Hot Water                         | Yes                          |
| Suitable for Continuous Flow Hot Water                      | Yes                          |
| Suitable for Gravity Feed Hot Water                         | No                           |
| WARRANTY                                                    |                              |
| Warranty - Domestic Use                                     | 15 Years                     |
| Spare Parts & Labour                                        | 12 Months                    |
| Please refer to Warranty Page for full Terms and Conditions |                              |











Dimensions are nominal measurements only.

## **CLEANING RECOMMENDATIONS:**

We recommend the use of soapy water or approved cleaners. This product should not be cleaned with abrasive materials. Damage caused by any improper treatment is not covered by the product warranty. Refer to Warranty Conditions