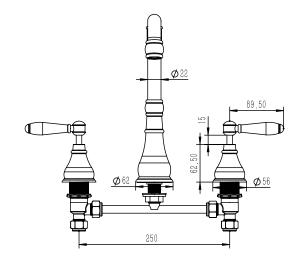

| 150 - 500 kPa                |
| Maximum Continuous Working Temperature                      | 80 deg C                     |
| Suitable for Storage Tank Hot Water                         | Yes                          |
| Suitable for Continuous Flow Hot Water                      | Yes                          |
| Suitable for Gravity Feed Hot Water                         | No                           |
| WARRANTY                                                    |                              |
| Warranty - Domestic Use                                     | 15 Years                     |
| Spare Parts & Labour                                        | 12 Months                    |
| Please refer to Warranty Page for full Terms and Conditions |                              |











Dimensions are nominal measurements only.

## **CLEANING RECOMMENDATIONS:**

We recommend the use of soapy water or approved cleaners. This product should not be cleaned with abrasive materials. Damage caused by any improper treatment is not covered by the product warranty. Refer to Warranty Conditions