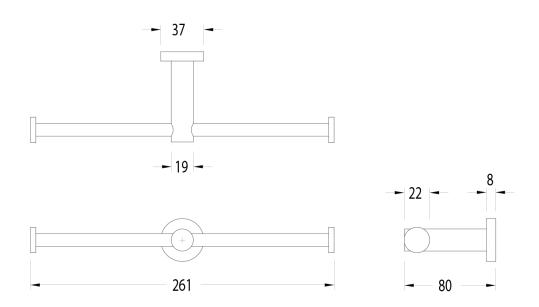

let Roll Holder Matte Black 2281248

| SPECIFICATIONS                                              |                              |
|-------------------------------------------------------------|------------------------------|
| Recommended Use                                             | Domestic, Hotel & Commercial |
| Colour                                                      | Matte Black                  |
| Material                                                    | DR Brass                     |
| WARRANTY                                                    |                              |
| Replacement Only - Domestic Use                             | 15 Years                     |
| Please refer to Warranty Page for full Terms and Conditions |                              |





Dimensions are nominal measurements only.

## **CLEANING RECOMMENDATIONS:**

We recommend the use of soapy water or approved cleaners. This product should not be cleaned with abrasive materials. Damage caused by any improper treatment is not covered by the product warranty. Refer to Warranty Conditions