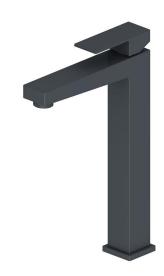

## Mizu Bloc MK2 Extended Basin Mixer Matte Black (4\*)

| SPECIFICATIONS                                    |                              |
|---------------------------------------------------|------------------------------|
| Recommended Use                                   | Domestic, Hotel & Commercial |
| Colour                                            | Matte Black                  |
| Colour Availability                               | Chrome, Matte Black          |
| Recommended Pressure Range                        | 150 - 500kPa                 |
| Max Continuous Working Pressure                   | 500kPa                       |
| Max Continuous Working Temperature                | 80°C                         |
| Suitable for Storage Tank Hot Water               | Yes                          |
| Suitable for Continuous Flow Hot Water            | Yes                          |
| Suitable for Gravity Feed Hot Water               | No                           |
| Hot and Cold water inlet pressure should be equal |                              |
| WARRANTY                                          |                              |
| Warranty - Domestic Use                           | 10 Years                     |
| Spare Parts & Labour                              | 12 Months                    |