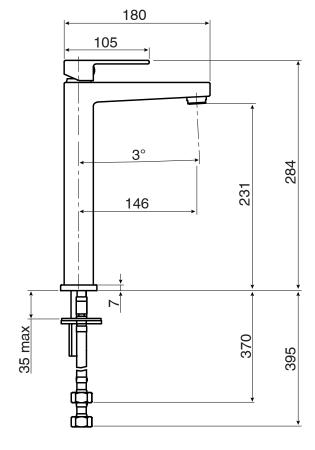

## Mizu Bloc MK2 Extended Basin Mixer Matte Black (4\*)

| SPECIFICATIONS                                    |                              |
|---------------------------------------------------|------------------------------|
| Recommended Use                                   | Domestic, Hotel & Commercial |
| Colour                                            | Matte Black                  |
| Colour Availability                               | Chrome, Matte Black          |
| Recommended Pressure Range                        | 150 - 500kPa                 |
| Max Continuous Working Pressure                   | 500kPa                       |
| Max Continuous Working Temperature                | 80°C                         |
| Suitable for Storage Tank Hot Water               | Yes                          |
| Suitable for Continuous Flow Hot Water            | Yes                          |
| Suitable for Gravity Feed Hot Water               | No                           |
| Hot and Cold water inlet pressure should be equal |                              |
| WARRANTY                                          |                              |
| Warranty - Domestic Use                           | 10 Years                     |
| Spare Parts & Labour                              | 12 Months                    |

Please refer to Warranty Page for full Terms and Conditions

Dimensions are nominal measurements only.

Disclaimer: Products in this specification manual must by regulation be installed by licensed and registered trade people. The manufacturer/distributor reserves the right to vary specifications or delete models from their range without prior notification. Dimensions are nominal measurements only. Dimensions and set-outs listed are correct at time of publication however the manufacturer/distributor takes no responsibility for printing errors.