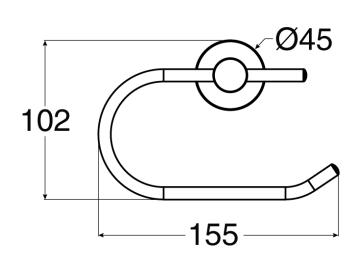

## Posh Solus MK2 Toilet Roll Holder Matte Black

2263973

## SPECIFICATIONS

Recommended Use

Colour

WARRANTY

Domestic Use Replacement Only

Please refer to Warranty Page for full Terms and Conditions





Domestic, Hotel & Commercial

Matte Black

10 Years



Dimensions are nominal measurements only.

## **CLEANING RECOMMENDATIONS:**

We recommend the use of soapy water or approved cleaners. This product should not be cleaned with abrasive materials. Damage caused by any improper treatment is not covered by the product warranty. Refer to Posh Warranty page for full Terms and Conditions.

Disclaimer: Products in this specification manual must by regulation be installed by licensed and registered trade people. The manufacturer/distributor reserves the right to vary specifications or delete models from their range without prior notification. Dimensions are nominal measurements only. Dimensions and set-outs listed are correct at time of publication however the manufacturer/distributor takes n