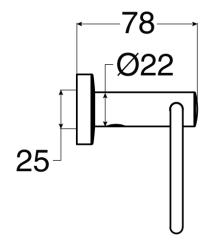

## Posh Solus MK2 Toilet Roll Holder Matte Black

2263973

## SPECIFICATIONS

Recommended Use

Colour

WARRANTY

Domestic Use Replacement Only

Please refer to Warranty Page for full Terms and Conditions





Domestic, Hotel & Commercial

Matte Black

10 Years



Dimensions are nominal measurements only.

## **CLEANING RECOMMENDATIONS:**

We recommend the use of soapy water or approved cleaners. This product should not be cleaned with abrasive materials. Damage caused by any improper treatment is not covered by the product warranty. Refer to Posh Warranty page for full Terms and Conditions.

Disclaimer: Products in this specification manual must by regulation be installed by licensed and registered trade people. The manufacturer/distributor reserves the right to vary specifications or delete models from their range without prior notification. Dimensions are nominal measurements only. Dimensions and set-outs listed are correct at time of publication however the manufacturer/distributor takes no responsibility for printing errors.

To see the compl