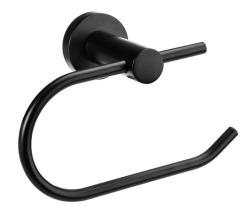

## Posh Solus MK2 Toilet Roll Holder Matte Black

2263973

## SPECIFICATIONS

Recommended Use

Colour

WARRANTY

Domestic Use Replacement Only

Please refer to Warranty Page for full Terms and Conditions

Domestic, Hotel & Commercial

Matte Black