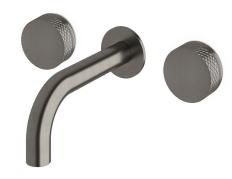

## Milli Pure Bath Set 160mm with Diamond Textured Handles PVD Brushed Gunmetal 9511678

| SPECIFICATIONS                                              |                              |
|-------------------------------------------------------------|------------------------------|
| Recommended Use                                             | Domestic;Hotel;Commercial    |
| Colour Finish                                               | Brushed Gunmetal             |
| Primary Material                                            | DR Brass                     |
| Recommended Pressure Range                                  | 150 - 500 kPa as per AS3500  |
| Max Continuous Working Temperature (deg C)                  | 65                           |
| Min Continuous Working Temperature (deg C)                  | 5                            |
| Hot Water Unit Suitability                                  | Storage Tank;Continuous Flow |
| WARRANTY                                                    |                              |
| Warranty - Domestic Use (Years)                             | 15                           |
| Spare Parts & Labour (Years)                                | 1                            |
| Please refer to Warranty Page for full Terms and Conditions |                              |