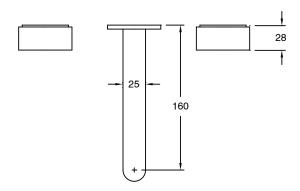

| DR Brass                     |
| Recommended Pressure Range                                  | 150 - 500 kPa as per AS3500  |
| Max Continuous Working Temperature (deg C)                  | 65                           |
| Min Continuous Working Temperature (deg C)                  | 5                            |
| Hot Water Unit Suitability                                  | Storage Tank;Continuous Flow |
| WARRANTY                                                    |                              |
| Warranty - Domestic Use (Years)                             | 15                           |
| Spare Parts & Labour (Years)                                | 1                            |
| Please refer to Warranty Page for full Terms and Conditions |                              |









Dimensions are nominal measurements only.

## **CLEANING RECOMMENDATIONS:**

We recommend the use of soapy water or approved cleaners. This product should not be cleaned with abrasive materials. Damage caused by any improper treatment is not covered by the product warranty. Refer to Warranty Conditions