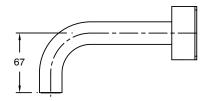

| DR Brass                     |
| Recommended Pressure Range                                  | 150 - 500 kPa as per AS3500  |
| Max Continuous Working Temperature (deg C)                  | 65                           |
| Min Continuous Working Temperature (deg C)                  | 5                            |
| Hot Water Unit Suitability                                  | Storage Tank;Continuous Flow |
| WARRANTY                                                    |                              |
| Warranty - Domestic Use (Years)                             | 15                           |
| Spare Parts & Labour (Years)                                | 1                            |
| Please refer to Warranty Page for full Terms and Conditions |                              |









Dimensions are nominal measurements only.

## **CLEANING RECOMMENDATIONS:**

We recommend the use of soapy water or approved cleaners. This product should not be cleaned with abrasive materials. Damage caused by any improper treatment is not covered by the product warranty. Refer to Warranty Conditions