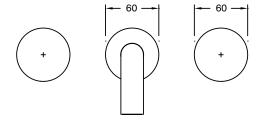

| DR Brass                     |
| Recommended Pressure Range                                  | 150 - 500 kPa as per AS3500  |
| Max Continuous Working Temperature (deg C)                  | 65                           |
| Min Continuous Working Temperature (deg C)                  | 5                            |
| Hot Water Unit Suitability                                  | Storage Tank;Continuous Flow |
| WARRANTY                                                    |                              |
| Warranty - Domestic Use (Years)                             | 15                           |
| Spare Parts & Labour (Years)                                | 1                            |
| Please refer to Warranty Page for full Terms and Conditions |                              |









Dimensions are nominal measurements only.

## **CLEANING RECOMMENDATIONS:**

We recommend the use of soapy water or approved cleaners. This product should not be cleaned with abrasive materials. Damage caused by any improper treatment is not covered by the product warranty. Refer to Warranty Conditions