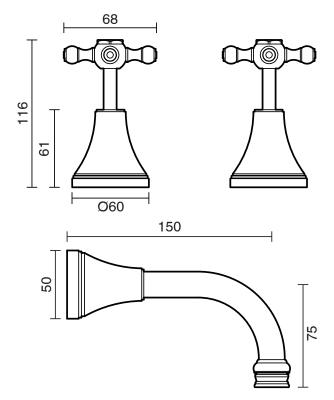

| 150 - 500 kPa                |
| Maximum Continuous Working Temperature                      | 80 deg C                     |
| Suitable for Storage Tank Hot Water                         | Yes                          |
| Suitable for Continuous Flow Hot Water                      | Yes                          |
| Suitable for Gravity Feed Hot Water                         | No                           |
| WARRANTY                                                    |                              |
| Warranty - Domestic Use                                     | 10 Years                     |
| Spare Parts & Labour                                        | 12 Months                    |
| Please refer to Warranty Page for full Terms and Conditions |                              |





Dimensions are nominal measurements only.

## **CLEANING RECOMMENDATIONS:**

We recommend the use of soapy water or approved cleaners. This product should not be cleaned with abrasive materials. Damage caused by any improper treatment is not covered by the product warranty. Refer to Warranty Conditions