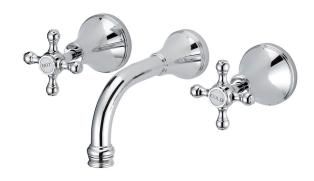

| 150 - 500 kPa                |
| Maximum Continuous Working Temperature                      | 80 deg C                     |
| Suitable for Storage Tank Hot Water                         | Yes                          |
| Suitable for Continuous Flow Hot Water                      | Yes                          |
| Suitable for Gravity Feed Hot Water                         | No                           |
| WARRANTY                                                    |                              |
| Warranty - Domestic Use                                     | 10 Years                     |
| Spare Parts & Labour                                        | 12 Months                    |
| Please refer to Warranty Page for full Terms and Conditions |                              |





Dimensions are nominal measurements only.

## **CLEANING RECOMMENDATIONS:**

We recommend the use of soapy water or approved cleaners. This product should not be cleaned with abrasive materials. Damage caused by any improper treatment is not covered by the product warranty. Refer to Warranty Conditions