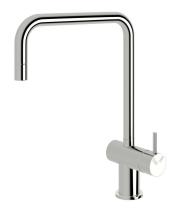

## Sussex Scala Mini Sink Mixer Tap Large Square Left Hand Chrome (5 Star) 2262897

| SPECIFICATIONS                                              |                                              |
|-------------------------------------------------------------|----------------------------------------------|
| Recommended Use                                             | Domestic;Hotel;Commercial                    |
| Colour Finish                                               | Polished Chrome                              |
| Primary Material                                            | DR Brass                                     |
| Recommended Pressure Range                                  | 150 - 500 kPa as per AS3500                  |
| Max Continuous Working Temperature (deg C)                  | 80                                           |
| Min Continuous Working Temperature (deg C)                  | 5                                            |
| Hot Water Unit Suitability                                  | Gravity Feed;Storage<br>Tank;Continuous Flow |
| WARRANTY                                                    |                                              |
| Warranty - Domestic Use (Years)                             | 15                                           |
| Spare Parts & Labour (Years)                                | 15                                           |
| Please refer to Warranty Page for full Terms and Conditions |                                              |