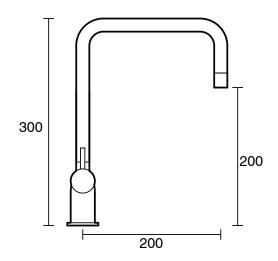

## Sussex Scala Mini Sink Mixer Tap Large Square Left Hand Chrome (5 Star) 2262897

| SPECIFICATIONS                                              |                                              |
|-------------------------------------------------------------|----------------------------------------------|
| Recommended Use                                             | Domestic;Hotel;Commercial                    |
| Colour Finish                                               | Polished Chrome                              |
| Primary Material                                            | DR Brass                                     |
| Recommended Pressure Range                                  | 150 - 500 kPa as per AS3500                  |
| Max Continuous Working Temperature (deg C)                  | 80                                           |
| Min Continuous Working Temperature (deg C)                  | 5                                            |
| Hot Water Unit Suitability                                  | Gravity Feed;Storage<br>Tank;Continuous Flow |
| WARRANTY                                                    |                                              |
| Warranty - Domestic Use (Years)                             | 15                                           |
| Spare Parts & Labour (Years)                                | 15                                           |
| Please refer to Warranty Page for full Terms and Conditions |                                              |

Dimensions are nominal measurements only.