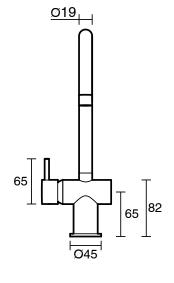

## Sussex Scala Mini Sink Mixer Tap Large Square Left Hand Chrome (5 Star) 2262897

| SPECIFICATIONS                                              |                                              |
|-------------------------------------------------------------|----------------------------------------------|
| Recommended Use                                             | Domestic;Hotel;Commercial                    |
| Colour Finish                                               | Polished Chrome                              |
| Primary Material                                            | DR Brass                                     |
| Recommended Pressure Range                                  | 150 - 500 kPa as per AS3500                  |
| Max Continuous Working Temperature (deg C)                  | 80                                           |
| Min Continuous Working Temperature (deg C)                  | 5                                            |
| Hot Water Unit Suitability                                  | Gravity Feed;Storage<br>Tank;Continuous Flow |
| WARRANTY                                                    |                                              |
| Warranty - Domestic Use (Years)                             | 15                                           |
| Spare Parts & Labour (Years)                                | 15                                           |
| Please refer to Warranty Page for full Terms and Conditions |                                              |

Dimensions are nominal measurements only.