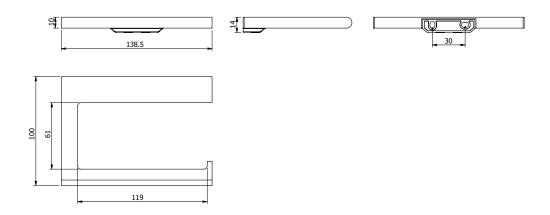

t Toilet Roll Holder Chrome 2265646

| SPECIFICATIONS                                              |                              |
|-------------------------------------------------------------|------------------------------|
| Recommended Use                                             | Domestic, Hotel & Commercial |
| Colour                                                      | Chrome                       |
| Material                                                    | Aluminium                    |
| WARRANTY                                                    |                              |
| Replacement Only - Domestic Use                             | 15 Years                     |
| Please refer to Warranty Page for full Terms and Conditions |                              |





Dimensions are nominal measurements only.

## **CLEANING RECOMMENDATIONS:**

Published 25/03/2022

We recommend the use of soapy water or approved cleaners. This product should not be cleaned with abrasive materials. Damage caused by any improper treatment is not covered by the product warranty. Refer to Warranty Conditions