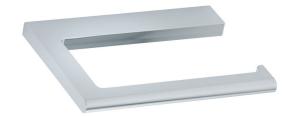

## Milli Meld Edit Toilet Roll Holder Chrome 2265646

| SPECIFICATIONS                                              |                              |
|-------------------------------------------------------------|------------------------------|
| Recommended Use                                             | Domestic, Hotel & Commercial |
| Colour                                                      | Chrome                       |
| Material                                                    | Aluminium                    |
| WARRANTY                                                    |                              |
| Replacement Only - Domestic Use                             | 15 Years                     |
| Please refer to Warranty Page for full Terms and Conditions |                              |