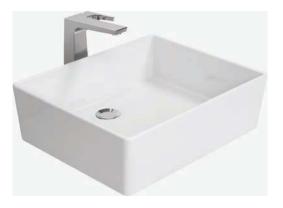

## AMERICAN STANDARD HERON SQUARE VESSEL BASIN

Dimensions are nominal measurements only.

| SPECIFICATION         |                                              |
|-----------------------|----------------------------------------------|
| Recommended Use       | Domestic, hotel or commercial                |
| Material              | Fine Fire Clay                               |
| Weight                | 11.5kg                                       |
| Fixing                | Sealed to countertop with waterproof sealant |
| Integrated Overflow   | No                                           |
| Tap Hole Availability | None                                         |
| Plug & Waste          | Suits 32 x 40mm waste (not supplied)         |
| Capacity              | 21 litres                                    |
| Colour Availability   | White                                        |
| Template              | Supplied                                     |
|                       |                                              |

## AMERICAN STANDARD HERON SQUARE VESSEL BASIN