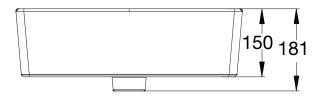

## AMERICAN STANDARD HERON SQUARE VESSEL BASIN

Dimensions are nominal measurements only.

| SPECIFICATION         |                                              |
|-----------------------|----------------------------------------------|
| Recommended Use       | Domestic, hotel or commercial                |
| Material              | Fine Fire Clay                               |
| Weight                | 11.5kg                                       |
| Fixing                | Sealed to countertop with waterproof sealant |
| Integrated Overflow   | No                                           |
| Tap Hole Availability | None                                         |
| Plug & Waste          | Suits 32 x 40mm waste (not supplied)         |
| Capacity              | 21 litres                                    |
| Colour Availability   | White                                        |
| Template              | Supplied                                     |
|                       |                                              |

## AMERICAN STANDARD HERON SQUARE VESSEL BASIN