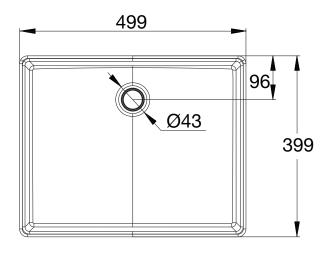

## AMERICAN STANDARD HERON SQUARE VESSEL BASIN

Dimensions are nominal measurements only.

| SPECIFICATION         |                                              |
|-----------------------|----------------------------------------------|
| Recommended Use       | Domestic, hotel or commercial                |
| Material              | Fine Fire Clay                               |
| Weight                | 11.5kg                                       |
| Fixing                | Sealed to countertop with waterproof sealant |
| Integrated Overflow   | No                                           |
| Tap Hole Availability | None                                         |
| Plug & Waste          | Suits 32 x 40mm waste (not supplied)         |
| Capacity              | 21 litres                                    |
| Colour Availability   | White                                        |
| Template              | Supplied                                     |
|                       |                                              |

## AMERICAN STANDARD HERON SQUARE VESSEL BASIN