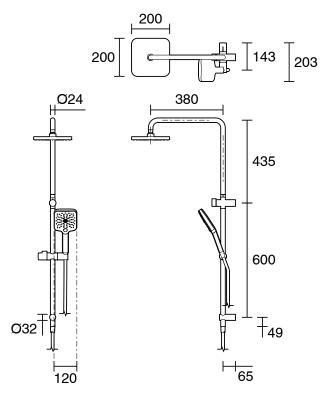

-------------------------------|---------------------------|
| Recommended Use                                             | Domestic;Commercial;Hotel |
| Colour Finish                                               | Brushed Nickel            |
| Max Continuous Working Pressure (kPa)                       | 500                       |
| Max Continuous Working Temperature (deg C)                  | 65                        |
| WARRANTY                                                    |                           |
| Warranty - Domestic Use (Years)                             | 10                        |
| Spare Parts & Labour (Years)                                | 1                         |
| Please refer to Warranty Page for full Terms and Conditions |                           |







Dimensions are nominal measurements only.

## **CLEANING RECOMMENDATIONS:**

We recommend the use of soapy water or approved cleaners. This product should not be cleaned with abrasive materials. Damage caused by any improper treatment is not covered by the product warranty. Refer to Warranty Conditions