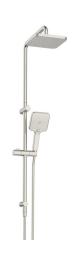

## Mizu Soothe Twin Rail Shower 3 Function with Top Rail Water Inlet Brushed Nickel (5 Star) 4201036

| SPECIFICATIONS                                              |                           |
|-------------------------------------------------------------|---------------------------|
| Recommended Use                                             | Domestic;Commercial;Hotel |
| Colour Finish                                               | Brushed Nickel            |
| Max Continuous Working Pressure (kPa)                       | 500                       |
| Max Continuous Working Temperature (deg C)                  | 65                        |
| WARRANTY                                                    |                           |
| Warranty - Domestic Use (Years)                             | 10                        |
| Spare Parts & Labour (Years)                                | 1                         |
| Please refer to Warranty Page for full Terms and Conditions |                           |