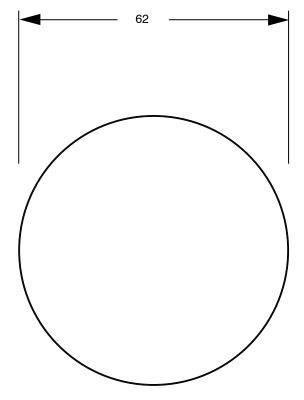

| DR Brass                     |
| Recommended Pressure Range                                  | 150 - 500 kPa as per AS3500  |
| Max Continuous Working Temperature (deg C)                  | 65                           |
| Min Continuous Working Temperature (deg C)                  | 5                            |
| Hot Water Unit Suitability                                  | Storage Tank;Continuous Flow |
| WARRANTY                                                    |                              |
| Warranty - Domestic Use (Years)                             | 15                           |
| Spare Parts & Labour (Years)                                | 1                            |
| Please refer to Warranty Page for full Terms and Conditions |                              |







Dimensions are nominal measurements only.

## **CLEANING RECOMMENDATIONS:**

We recommend the use of soapy water or approved cleaners. This product should not be cleaned with abrasive materials. Damage caused by any improper treatment is not covered by the product warranty. Refer to Warranty Conditions