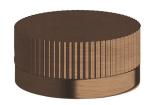

## Milli Pure Progressive Hob Mixer Tap with Linear Textured Handle PVD Brushed Bronze 9510999

| SPECIFICATIONS                                              |                              |
|-------------------------------------------------------------|------------------------------|
| Recommended Use                                             | Domestic;Hotel;Commercial    |
| Colour Finish                                               | Brushed Bronze               |
| Primary Material                                            | DR Brass                     |
| Recommended Pressure Range                                  | 150 - 500 kPa as per AS3500  |
| Max Continuous Working Temperature (deg C)                  | 65                           |
| Min Continuous Working Temperature (deg C)                  | 5                            |
| Hot Water Unit Suitability                                  | Storage Tank;Continuous Flow |
| WARRANTY                                                    |                              |
| Warranty - Domestic Use (Years)                             | 15                           |
| Spare Parts & Labour (Years)                                | 1                            |
| Please refer to Warranty Page for full Terms and Conditions |                              |