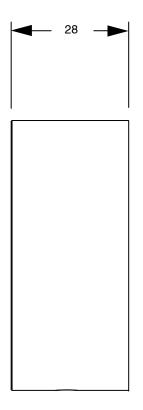

| DR Brass                     |
| Recommended Pressure Range                                  | 150 - 500 kPa as per AS3500  |
| Max Continuous Working Temperature (deg C)                  | 65                           |
| Min Continuous Working Temperature (deg C)                  | 5                            |
| Hot Water Unit Suitability                                  | Storage Tank;Continuous Flow |
| WARRANTY                                                    |                              |
| Warranty - Domestic Use (Years)                             | 15                           |
| Spare Parts & Labour (Years)                                | 1                            |
| Please refer to Warranty Page for full Terms and Conditions |                              |







Dimensions are nominal measurements only.

## **CLEANING RECOMMENDATIONS:**

We recommend the use of soapy water or approved cleaners. This product should not be cleaned with abrasive materials. Damage caused by any improper treatment is not covered by the product warranty. Refer to Warranty Conditions