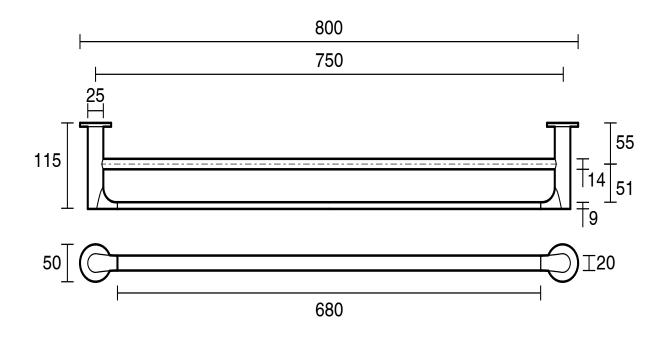

ail 750mm Brushed Gunmetal

9511269

| SPECIFICATIONS                                              |                              |
|-------------------------------------------------------------|------------------------------|
| Recommended Use                                             | Domestic, Hotel & Commercial |
| Colour                                                      | Brushed Gunmetal             |
| Material                                                    | Zinc                         |
| WARRANTY                                                    |                              |
| Replacement Only - Domestic Use                             | 10 Years                     |
| Please refer to Warranty Page for full Terms and Conditions |                              |





Dimensions are nominal measurements only.

## **CLEANING RECOMMENDATIONS:**

We recommend the use of soapy water or approved cleaners. This product should not be cleaned with abrasive materials. Damage caused by any improper treatment is not covered by the product warranty. Refer to Warranty Conditions

Disclaimer: Products in this specification manual must by regulation be installed by licensed and registered trade people. The manufacturer/distributor reserves the right to vary specifications or delete models from their range without prior notification. Dimensions are nominal measurements only. Dimensions and set-outs listed are correct at time of publication however the manufacturer/distributor takes no responsibility for printing errors.

Published 27/07/2022

To see the complete Mizu