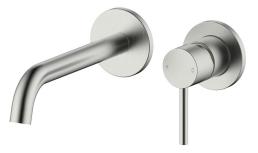

## Mizu Drift Wall Basin/Bath Mixer Set Curved Spout with 2-Piece Cover Plate Trimset Brushed Nickel (6 Star)

2267248