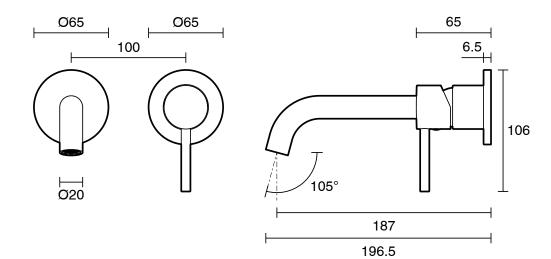

----|------------------------------|
| Colour Category                                             | Nickel                       |
| Colour Finish                                               | Brushed Nickel               |
| Primary Material                                            | Lead Free Brass              |
| Hot Water Unit Suitability                                  | Storage Tank;Continuous Flow |
| WARRANTY                                                    |                              |
| Warranty - Domestic Use (Years)                             | 10                           |
| Spare Parts & Labour (Years)                                | 1                            |
| Please refer to Warranty Page for full Terms and Conditions |                              |





Dimensions are nominal measurements only.

## **CLEANING RECOMMENDATIONS:**

We recommend the use of soapy water or approved cleaners. This product should not be cleaned with abrasive materials. Damage caused by any improper treatment is not covered by the product warranty. Refer to Warranty Conditions

Disclaimer: Products in this specification manual must by regulation be installed by licensed and registered trade people. The manufacturer/distributor reserves the right to vary specifications or delete models from their range without prior notification. Dimensions are nominal measurements only. Dimensions and set-outs listed are correct at time of publication however the manufacturer/distributor takes no responsibility for printing errors.

Published 19/11/2024

To see the complete Mizu