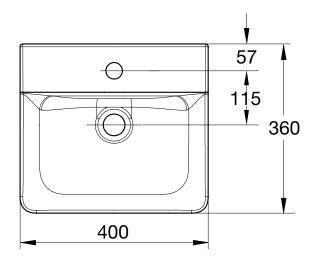

## AMERICAN STANDARD CONCEPT SEMI RECESSED BASIN

Dimensions are nominal measurements only.

| SPECIFICATION         |                                                                         |
|-----------------------|-------------------------------------------------------------------------|
| Recommended Use       | Domestic, hotel or commercial                                           |
| Material              | Vitreous China                                                          |
| Weight                | 14kg                                                                    |
| Fixing                | Fix to bench top using fixing clips (supplied) and silicone into place. |
| Integrated Overflow   | Yes                                                                     |
| Tap Hole Availability | 1 tap hole only                                                         |
| Plug & Waste          | Suits 32 x 40mm overflow waste (not supplied)                           |
| Capacity              | 2.2 litres                                                              |
| Colour Availability   | White                                                                   |
| Template              | Supplied                                                                |