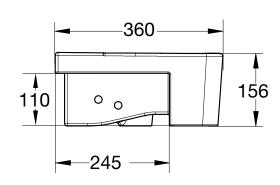

## AMERICAN STANDARD CONCEPT SEMI RECESSED BASIN

Dimensions are nominal measurements only.

| SPECIFICATION         |                                                                         |
|-----------------------|-------------------------------------------------------------------------|
| Recommended Use       | Domestic, hotel or commercial                                           |
| Material              | Vitreous China                                                          |
| Weight                | 14kg                                                                    |
| Fixing                | Fix to bench top using fixing clips (supplied) and silicone into place. |
| Integrated Overflow   | Yes                                                                     |
| Tap Hole Availability | 1 tap hole only                                                         |
| Plug & Waste          | Suits 32 x 40mm overflow waste (not supplied)                           |
| Capacity              | 2.2 litres                                                              |
| Colour Availability   | White                                                                   |
| Template              | Supplied                                                                |