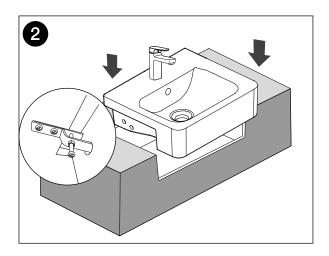

x 40mm overflow waste (not supplied)                           |
| Capacity              | 2.2 litres                                                              |
| Colour Availability   | White                                                                   |
| Template              | Supplied                                                                |



To see the complete AMERICAN STANDARD range go to www.reece.com.au/bathrooms

## **CLEANING RECOMMENDATIONS**

We recommend the use of soapy water or approved cleaners.

This product should not be cleaned with abrasive materials.

Damage caused by any improper treatment is not covered by the product warranty. Refer to Warranty Conditions.



## AMERICAN STANDARD CONCEPT SEMI RECESSED BASIN

## **INSTALLATION INSTRUCTIONS**