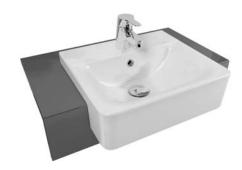

Weight                | 14kg                                                                    |
| Fixing                | Fix to bench top using fixing clips (supplied) and silicone into place. |
| Integrated Overflow   | Yes                                                                     |
| Tap Hole Availability | 1 tap hole only                                                         |
| Plug & Waste          | Suits 32 x 40mm overflow waste (not supplied)                           |
| Capacity              | 2.2 litres                                                              |
| Colour Availability   | White                                                                   |
| Template              | Supplied                                                                |



To see the complete AMERICAN STANDARD range go to www.reece.com.au/bathrooms

## **CLEANING RECOMMENDATIONS**

We recommend the use of soapy water or approved cleaners.

This product should not be cleaned with abrasive materials.

Damage caused by any improper treatment is not covered by the product warranty. Refer to Warranty Conditions.



## AMERICAN STANDARD CONCEPT SEMI RECESSED BASIN

## **INSTALLATION INSTRUCTIONS**