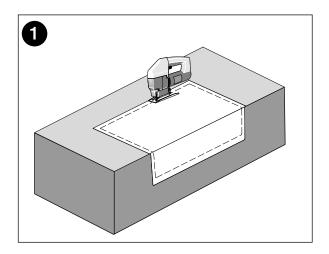

2 x 40mm overflow waste (not supplied)                           |
| Capacity              | 2.2 litres                                                              |
| Colour Availability   | White                                                                   |
| Template              | Supplied                                                                |



To see the complete AMERICAN STANDARD range go to www.reece.com.au/bathrooms

## **CLEANING RECOMMENDATIONS**

We recommend the use of soapy water or approved cleaners.

This product should not be cleaned with abrasive materials.

Damage caused by any improper treatment is not covered by the product warranty. Refer to Warranty Conditions.



## AMERICAN STANDARD CONCEPT SEMI RECESSED BASIN

## **INSTALLATION INSTRUCTIONS**