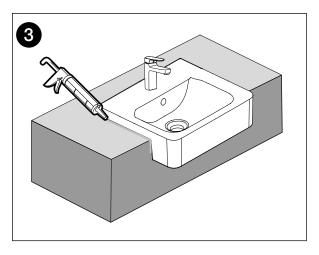

40mm overflow waste (not supplied)                           |
| Capacity              | 2.2 litres                                                              |
| Colour Availability   | White                                                                   |
| Template              | Supplied                                                                |



To see the complete AMERICAN STANDARD range go to www.reece.com.au/bathrooms

## **CLEANING RECOMMENDATIONS**

We recommend the use of soapy water or approved cleaners.

This product should not be cleaned with abrasive materials.

Damage caused by any improper treatment is not covered by the product warranty. Refer to Warranty Conditions.



## AMERICAN STANDARD CONCEPT SEMI RECESSED BASIN

## **INSTALLATION INSTRUCTIONS**