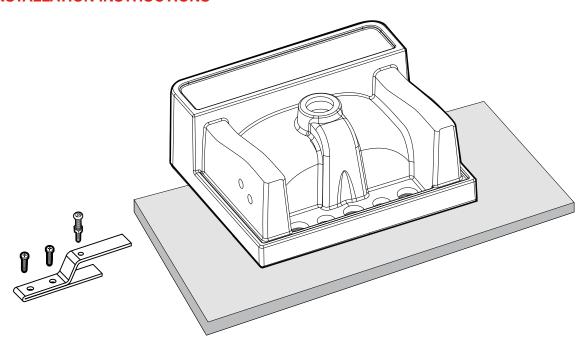

32 x 40mm overflow waste (not supplied)                           |
| Capacity              | 2.2 litres                                                              |
| Colour Availability   | White                                                                   |
| Template              | Supplied                                                                |



To see the complete AMERICAN STANDARD range go to www.reece.com.au/bathrooms

## **CLEANING RECOMMENDATIONS**

We recommend the use of soapy water or approved cleaners.

This product should not be cleaned with abrasive materials.

Damage caused by any improper treatment is not covered by the product warranty. Refer to Warranty Conditions.



## AMERICAN STANDARD CONCEPT SEMI RECESSED BASIN

## **INSTALLATION INSTRUCTIONS**