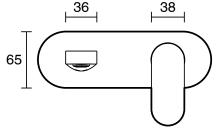

|                           |
|-------------------------------------------------------------|---------------------------|
| Recommended Use                                             | Domestic;Commercial;Hotel |
| Colour Finish                                               | Brushed Brass             |
| Primary Material                                            | Lead Free Brass           |
| WARRANTY                                                    |                           |
| Warranty - Domestic Use (Years)                             | 10                        |
| Spare Parts & Labour (Years)                                | 1                         |
| Please refer to Warranty Page for full Terms and Conditions |                           |











Dimensions are nominal measurements only.

## **CLEANING RECOMMENDATIONS:**

We recommend the use of soapy water or approved cleaners. This product should not be cleaned with abrasive materials. Damage caused by any improper treatment is not covered by the product warranty. Refer to Warranty Conditions