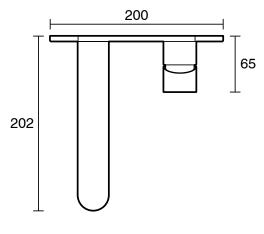

|                           |
|-------------------------------------------------------------|---------------------------|
| Recommended Use                                             | Domestic;Commercial;Hotel |
| Colour Finish                                               | Brushed Brass             |
| Primary Material                                            | Lead Free Brass           |
| WARRANTY                                                    |                           |
| Warranty - Domestic Use (Years)                             | 10                        |
| Spare Parts & Labour (Years)                                | 1                         |
| Please refer to Warranty Page for full Terms and Conditions |                           |











Dimensions are nominal measurements only.

## **CLEANING RECOMMENDATIONS:**

We recommend the use of soapy water or approved cleaners. This product should not be cleaned with abrasive materials. Damage caused by any improper treatment is not covered by the product warranty. Refer to Warranty Conditions