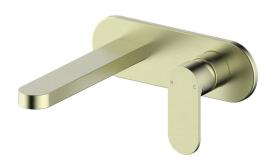

## Mizu Soothe MK2 Wall Basin/Bath Mixer Set Kit Brushed Brass (6 Star) 9512394

| SPECIFICATIONS                                              |                           |
|-------------------------------------------------------------|---------------------------|
| Recommended Use                                             | Domestic;Commercial;Hotel |
| Colour Finish                                               | Brushed Brass             |
| Primary Material                                            | Lead Free Brass           |
| WARRANTY                                                    |                           |
| Warranty - Domestic Use (Years)                             | 10                        |
| Spare Parts & Labour (Years)                                | 1                         |
| Please refer to Warranty Page for full Terms and Conditions |                           |