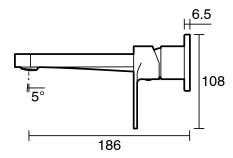

|                           |
|-------------------------------------------------------------|---------------------------|
| Recommended Use                                             | Domestic;Commercial;Hotel |
| Colour Finish                                               | Brushed Brass             |
| Primary Material                                            | Lead Free Brass           |
| WARRANTY                                                    |                           |
| Warranty - Domestic Use (Years)                             | 10                        |
| Spare Parts & Labour (Years)                                | 1                         |
| Please refer to Warranty Page for full Terms and Conditions |                           |











Dimensions are nominal measurements only.

## **CLEANING RECOMMENDATIONS:**

We recommend the use of soapy water or approved cleaners. This product should not be cleaned with abrasive materials. Damage caused by any improper treatment is not covered by the product warranty. Refer to Warranty Conditions