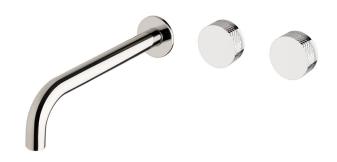

## Milli Pure Wall Basin Hostess System 250mm with Diamond Textured Handles (3\*)

| SPECIFICATIONS                                              |                                                             |
|-------------------------------------------------------------|-------------------------------------------------------------|
| Recommended Use                                             | Domestic, Commercial, Hotel                                 |
| Colour Variations                                           | Chrome, Matte Black,<br>Brushed Nickel, Brushed<br>Gunmetal |
| Recommended Pressure Range                                  | 300 - 500Kpa                                                |
| Max Continuous Working Pressure                             | 500Kpa                                                      |
| Max Continuous Working Temperature                          | 65 deg. C                                                   |
| Suitable for Storage Tank Hot Water                         | Yes                                                         |
| Suitable for Continuous Flow Hot Water                      | Yes                                                         |
| Suitable for Gravity Feed Hot Water                         | No                                                          |
| WARRANTY                                                    |                                                             |
| Warranty - Domestic Use                                     | 15 Years                                                    |
| Spare Parts<br>Labour                                       | 1 Year<br>1 Year                                            |
| Please refer to Warranty Page for full Terms and Conditions |                                                             |