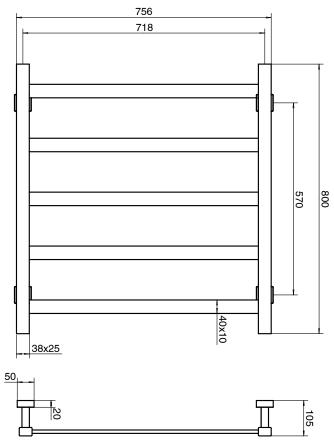

eg |
| Heating Method                                              | Dry Element                      |
| Power Wattage                                               | 105 W                            |
| Voltage                                                     | 24 V                             |
| IP Rating                                                   | IP45                             |
| WARRANTY                                                    |                                  |
| Warranty - Domestic Use                                     | 7 Years                          |
| Spare Parts & Labour                                        | 12 Months                        |
| Please refer to Warranty Page for full Terms and Conditions |                                  |





Dimensions are nominal measurements only.

## **CLEANING RECOMMENDATIONS:**

We recommend the use of a soft dry cloth. This product should not be cleaned with abrasive materials or cleaning agents. Damage caused by improper treatment is not covered by the product warranty - refer to warranty conditions.