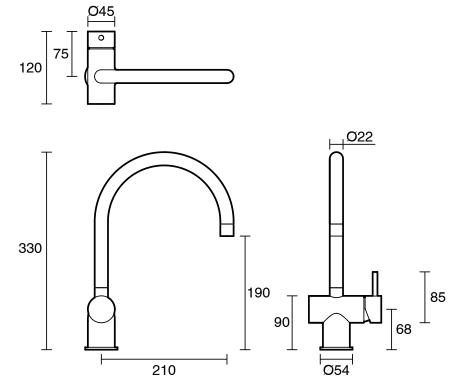

|
| Max Continuous Working Temperature (deg C)                  | 65                                           |
| Min Continuous Working Temperature (deg C)                  | 5                                            |
| Hot Water Unit Suitability                                  | Gravity Feed;Storage<br>Tank;Continuous Flow |
| WARRANTY                                                    |                                              |
| Warranty - Domestic Use (Years)                             | 15                                           |
| Spare Parts & Labour (Years)                                | 15                                           |
| Please refer to Warranty Page for full Terms and Conditions |                                              |







Dimensions are nominal measurements only.

## **CLEANING RECOMMENDATIONS:**

We recommend the use of soapy water or approved cleaners. This product should not be cleaned with abrasive materials. Damage caused by any improper treatment is not covered by the product warranty. Refer to Warranty Conditions