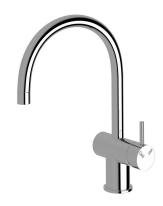

## Sussex Scala Sink Mixer Tap Large Curved Right Hand Chrome (4 Star) 2261624

| SPECIFICATIONS                                              |                                              |
|-------------------------------------------------------------|----------------------------------------------|
| Recommended Use                                             | Domestic;Hotel;Commercial                    |
| Colour Finish                                               | Polished Chrome                              |
| Primary Material                                            | Brass                                        |
| Recommended Pressure Range                                  | 150 - 500 kPa as per AS3500                  |
| Max Continuous Working Temperature (deg C)                  | 65                                           |
| Min Continuous Working Temperature (deg C)                  | 5                                            |
| Hot Water Unit Suitability                                  | Gravity Feed;Storage<br>Tank;Continuous Flow |
| WARRANTY                                                    |                                              |
| Warranty - Domestic Use (Years)                             | 15                                           |
| Spare Parts & Labour (Years)                                | 15                                           |
| Please refer to Warranty Page for full Terms and Conditions |                                              |