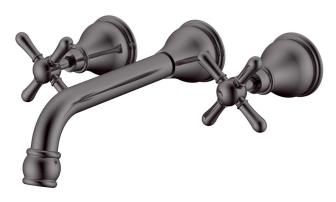

## Milli Voir Wall Basin Set Cross Handle 220mm Brushed Gunmetal (5 Star)

## 2265520

| SPECIFICATIONS                                              |                                |
|-------------------------------------------------------------|--------------------------------|
| Recommended Use                                             | Domestic, hotel and commercial |
| Colour                                                      | Gunmetal                       |
| Material                                                    | DR Brass                       |
| Recommended Pressure Range                                  | 150 - 500 kPa                  |
| Max Continuous Working Pressure                             | 500 kPa                        |
| Max Continuous Working Temperature                          | 80 deg C                       |
| Suitable for Storage Tank Hot Water                         | Yes                            |
| Suitable for Continuous Flow Hot Water                      | Yes                            |
| Suitable for Gravity Feed Hot Water                         | No                             |
| WARRANTY                                                    |                                |
| Warranty - Domestic Use                                     | 15 Years                       |
| Spare Parts & Labour                                        | 12 Months                      |
| Please refer to Warranty Page for full Terms and Conditions |                                |