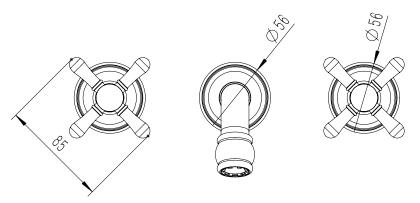

## Milli Voir Wall Basin Set Cross Handle 220mm Brushed Gunmetal (5 Star)

## 2265520

| SPECIFICATIONS                                              |                                |
|-------------------------------------------------------------|--------------------------------|
| Recommended Use                                             | Domestic, hotel and commercial |
| Colour                                                      | Gunmetal                       |
| Material                                                    | DR Brass                       |
| Recommended Pressure Range                                  | 150 - 500 kPa                  |
| Max Continuous Working Pressure                             | 500 kPa                        |
| Max Continuous Working Temperature                          | 80 deg C                       |
| Suitable for Storage Tank Hot Water                         | Yes                            |
| Suitable for Continuous Flow Hot Water                      | Yes                            |
| Suitable for Gravity Feed Hot Water                         | No                             |
| WARRANTY                                                    |                                |
| Warranty - Domestic Use                                     | 15 Years                       |
| Spare Parts & Labour                                        | 12 Months                      |
| Please refer to Warranty Page for full Terms and Conditions |                                |

Dimensions are nominal measurements only.