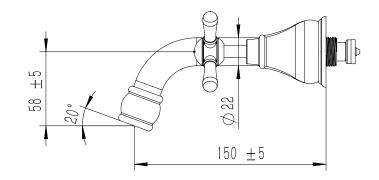

## Milli Voir Wall Basin Set Cross Handle 220mm Brushed Gunmetal (5 Star)

## 2265520

| SPECIFICATIONS                                              |                                |
|-------------------------------------------------------------|--------------------------------|
| Recommended Use                                             | Domestic, hotel and commercial |
| Colour                                                      | Gunmetal                       |
| Material                                                    | DR Brass                       |
| Recommended Pressure Range                                  | 150 - 500 kPa                  |
| Max Continuous Working Pressure                             | 500 kPa                        |
| Max Continuous Working Temperature                          | 80 deg C                       |
| Suitable for Storage Tank Hot Water                         | Yes                            |
| Suitable for Continuous Flow Hot Water                      | Yes                            |
| Suitable for Gravity Feed Hot Water                         | No                             |
| WARRANTY                                                    |                                |
| Warranty - Domestic Use                                     | 15 Years                       |
| Spare Parts & Labour                                        | 12 Months                      |
| Please refer to Warranty Page for full Terms and Conditions |                                |

Dimensions are nominal measurements only.