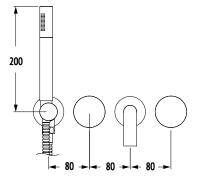

## Milli Pure Progressive Bath Mixer System with Handshower 160mm and Diamond Textured Handle (3\*)

## Dimensions are nominal measurements only.

Disclaimer: Products in this specification manual must by regulation be installed by licensed and registered trade people. The manufacturer/distributor reserves the right to vary specifications or delete models from their range without prior notification. Dimensions are nominal measurements only. Dimensions and set-outs listed are correct at time of publication however the manufacturer/distributor takes no responsibility for printing errors.