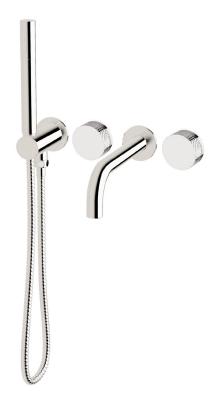

## Milli Pure Progressive Bath Mixer System with Handshower 160mm and Diamond Textured Handle (3\*)