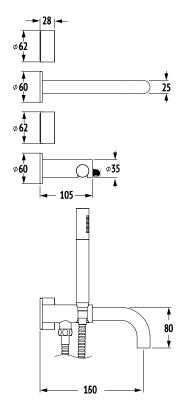

## Milli Pure Progressive Bath Mixer System with Handshower 160mm and Diamond Textured Handle (3\*)

## Dimensions are nominal measurements only.

Disclaimer: Products in this specification manual must by regulation be installed by licensed and registered trade people. The manufacturer/distributor reserves the right to vary specifications or delete models from their range without prior notification. Dimensions are nominal measurements only. Dimensions and set-outs listed are correct at time of publication however the manufacturer/distributor takes no responsibility for printing errors.