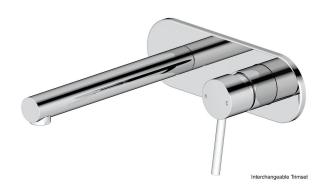

## Mizu Drift MK2 Wall Basin Mixer Set Kit Chrome (5 Star)

## 9510608

| SPECIFICATIONS                                              |                              |
|-------------------------------------------------------------|------------------------------|
| Recommended Use                                             | Domestic, Hotel & Commercial |
| Colour                                                      | Chrome                       |
| Body Material                                               | DR Brass                     |
| Recommended Pressure Range                                  | 150 - 500 kPa                |
| Maximum Continuous Working Temperature                      | 65 deg C                     |
| Suitable for Storage Tank Hot Water                         | Yes                          |
| Suitable for Continuous Flow Hot Water                      | Yes                          |
| Suitable for Gravity Feed Hot Water                         | No                           |
| WARRANTY                                                    |                              |
| Warranty - Domestic Use                                     | 10 Years                     |
| Spare Parts & Labour                                        | 12 Months                    |
| Please refer to Warranty Page for full Terms and Conditions |                              |