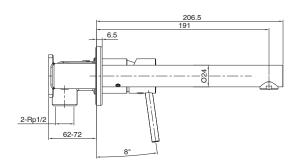

| 150 - 500 kPa                |
| Maximum Continuous Working Temperature                      | 65 deg C                     |
| Suitable for Storage Tank Hot Water                         | Yes                          |
| Suitable for Continuous Flow Hot Water                      | Yes                          |
| Suitable for Gravity Feed Hot Water                         | No                           |
| WARRANTY                                                    |                              |
| Warranty - Domestic Use                                     | 10 Years                     |
| Spare Parts & Labour                                        | 12 Months                    |
| Please refer to Warranty Page for full Terms and Conditions |                              |









Dimensions are nominal measurements only.

## **CLEANING RECOMMENDATIONS:**

We recommend the use of soapy water or approved cleaners. This product should not be cleaned with abrasive materials. Damage caused by any improper treatment is not covered by the product warranty. Refer to Warranty Conditions