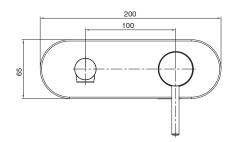

| 150 - 500 kPa                |
| Maximum Continuous Working Temperature                      | 65 deg C                     |
| Suitable for Storage Tank Hot Water                         | Yes                          |
| Suitable for Continuous Flow Hot Water                      | Yes                          |
| Suitable for Gravity Feed Hot Water                         | No                           |
| WARRANTY                                                    |                              |
| Warranty - Domestic Use                                     | 10 Years                     |
| Spare Parts & Labour                                        | 12 Months                    |
| Please refer to Warranty Page for full Terms and Conditions |                              |









Dimensions are nominal measurements only.

## **CLEANING RECOMMENDATIONS:**

We recommend the use of soapy water or approved cleaners. This product should not be cleaned with abrasive materials. Damage caused by any improper treatment is not covered by the product warranty. Refer to Warranty Conditions