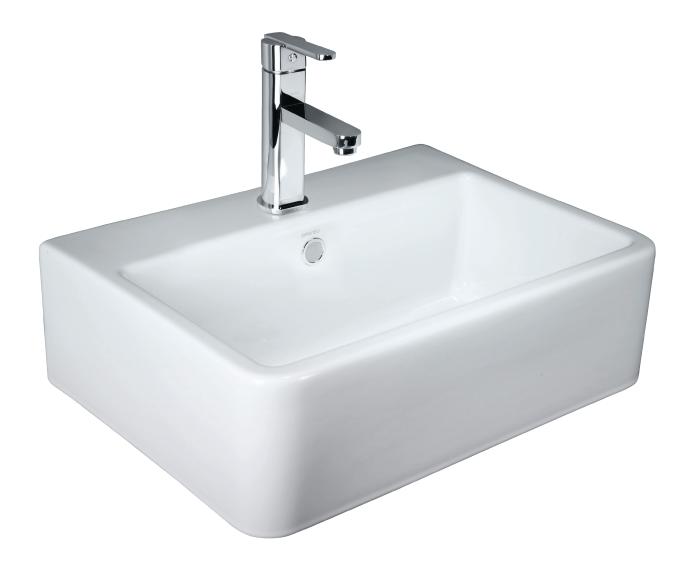

## Cubus Utility Ceramic Wall Basin

Nominal Size: 550mm x 400mm

## **Ceramic Wall Basin** Basin Size: 550mm x 400mm (nominal)

| size bowl. The basin is suitable for domestic and commercial applications. |                                                                                                                                                                                                                                                                                                                                                                                                    |  |
|----------------------------------------------------------------------------|----------------------------------------------------------------------------------------------------------------------------------------------------------------------------------------------------------------------------------------------------------------------------------------------------------------------------------------------------------------------------------------------------|--|
| Tap Holes:                                                                 | Basin available in: No tap holes Code No.633605 and 1 tap hole Code No.633615.                                                                                                                                                                                                                                                                                                                     |  |
| Waste Outlet:                                                              | The basin has been designed for the Caroma Chrome Waste which is suitable for<br>a 40mm trap connection (supplied).<br>Alternative waste options are available — Flush fitting Chrome Waste Code<br>No. 687327C, Vandal Resistant Flush Fitting Chrome Waste Code No.687141,<br>Covered Chrome Plug and Waste Code No.687142 and Vandal Resistant<br>Covered Chrome Plug and Waste Code No.687143. |  |
| Bowl Capacity:                                                             | 13 litres to overflow.                                                                                                                                                                                                                                                                                                                                                                             |  |
| Overflow:                                                                  | Overflow available only. Designed for maximum tap flow rate of 15 litres/minute.                                                                                                                                                                                                                                                                                                                   |  |
| Fixing:                                                                    | D.200 Basin Fixing Kit – Supplied. Bolts directly to the finished wall.                                                                                                                                                                                                                                                                                                                            |  |
| Colours:                                                                   | White only.                                                                                                                                                                                                                                                                                                                                                                                        |  |
| Dimensions:                                                                | All dimensions are in millimetres and are subject to normal manufacturing variations. Caroma pursues a policy of continuing improvement in design and performance of its products. The right is therefore reserved to vary specifications without notice.                                                                                                                                          |  |

The **Cubus Utility** wall basin offers a contemporary rectangular style with distinctive clean lines. This range adds timeless sophistication in any bathroom. The basin has been designed with a generous