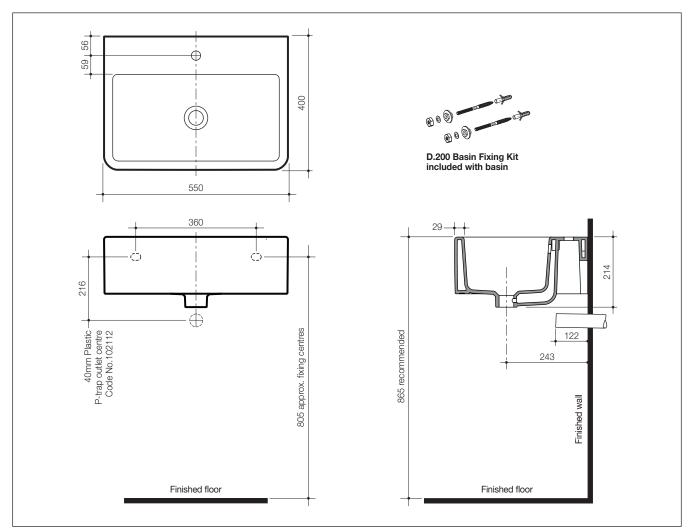

## **Ceramic Wall Basin** Basin Size: 550mm x 400mm (nominal)

| size bowl. The basin is suitable for domestic and commercial applications. |                                                                                                                                                                                                                                                                                                                                                                                                    |  |
|----------------------------------------------------------------------------|----------------------------------------------------------------------------------------------------------------------------------------------------------------------------------------------------------------------------------------------------------------------------------------------------------------------------------------------------------------------------------------------------|--|
| Tap Holes:                                                                 | Basin available in: No tap holes Code No.633605 and 1 tap hole Code No.633615.                                                                                                                                                                                                                                                                                                                     |  |
| Waste Outlet:                                                              | The basin has been designed for the Caroma Chrome Waste which is suitable for<br>a 40mm trap connection (supplied).<br>Alternative waste options are available — Flush fitting Chrome Waste Code<br>No. 687327C, Vandal Resistant Flush Fitting Chrome Waste Code No.687141,<br>Covered Chrome Plug and Waste Code No.687142 and Vandal Resistant<br>Covered Chrome Plug and Waste Code No.687143. |  |
| Bowl Capacity:                                                             | 13 litres to overflow.                                                                                                                                                                                                                                                                                                                                                                             |  |
| Overflow:                                                                  | Overflow available only. Designed for maximum tap flow rate of 15 litres/minute.                                                                                                                                                                                                                                                                                                                   |  |
| Fixing:                                                                    | D.200 Basin Fixing Kit – Supplied. Bolts directly to the finished wall.                                                                                                                                                                                                                                                                                                                            |  |
| Colours:                                                                   | White only.                                                                                                                                                                                                                                                                                                                                                                                        |  |
| Dimensions:                                                                | All dimensions are in millimetres and are subject to normal manufacturing variations. Caroma pursues a policy of continuing improvement in design and performance of its products. The right is therefore reserved to vary specifications without notice.                                                                                                                                          |  |