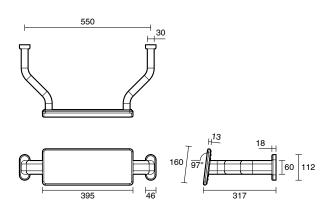

## Mizu Drift 40 Degree Accessible WC Kit Right Hand Brushed Gunmetal 9513064

| SPECIFICATIONS                                              |                                  |
|-------------------------------------------------------------|----------------------------------|
| Recommended Use                                             | Domestic, Hotel & Commercial     |
| Colour                                                      | Brushed Gunmetal                 |
| Material                                                    | 304 grade (18/8) stainless steel |
| WARRANTY                                                    |                                  |
| Replacement Only - Domestic Use                             | 20 Years                         |
| Parts Replacement Only                                      | 12 Months                        |
| Please refer to Warranty Page for full Terms and Conditions |                                  |

Dimensions are nominal measurements only.

Disclaimer: Products in this specification manual must by regulation be installed by licensed and