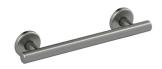

## Mizu Drift 40 Degree Accessible WC Kit Right Hand Brushed Gunmetal 9513064

| SPECIFICATIONS                                              |                                  |
|-------------------------------------------------------------|----------------------------------|
| Recommended Use                                             | Domestic, Hotel & Commercial     |
| Colour                                                      | Brushed Gunmetal                 |
| Material                                                    | 304 grade (18/8) stainless steel |
| WARRANTY                                                    |                                  |
| Replacement Only - Domestic Use                             | 20 Years                         |
| Parts Replacement Only                                      | 12 Months                        |
| Please refer to Warranty Page for full Terms and Conditions |                                  |