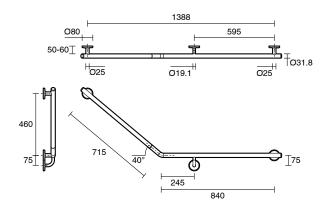

## Mizu Drift 40 Degree Accessible WC Kit Right Hand Brushed Gunmetal 9513064

| SPECIFICATIONS                                              |                                  |
|-------------------------------------------------------------|----------------------------------|
| Recommended Use                                             | Domestic, Hotel & Commercial     |
| Colour                                                      | Brushed Gunmetal                 |
| Material                                                    | 304 grade (18/8) stainless steel |
| WARRANTY                                                    |                                  |
| Replacement Only - Domestic Use                             | 20 Years                         |
| Parts Replacement Only                                      | 12 Months                        |
| Please refer to Warranty Page for full Terms and Conditions |                                  |

Dimensions are nominal measurements only.

Disclaimer: Products in this specification manual must by regulation be installed by licensed and