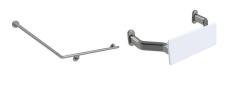

## Mizu Drift 40 Degree Accessible WC Kit Right Hand Brushed Gunmetal 9513064

| SPECIFICATIONS                                              |                                  |
|-------------------------------------------------------------|----------------------------------|
| Recommended Use                                             | Domestic, Hotel & Commercial     |
| Colour                                                      | Brushed Gunmetal                 |
| Material                                                    | 304 grade (18/8) stainless steel |
| WARRANTY                                                    |                                  |
| Replacement Only - Domestic Use                             | 20 Years                         |
| Parts Replacement Only                                      | 12 Months                        |
| Please refer to Warranty Page for full Terms and Conditions |                                  |