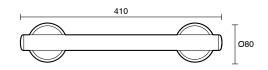

## Mizu Drift 40 Degree Accessible WC Kit Right Hand Brushed Gunmetal 9513064

| SPECIFICATIONS                                              |                                  |
|-------------------------------------------------------------|----------------------------------|
| Recommended Use                                             | Domestic, Hotel & Commercial     |
| Colour                                                      | Brushed Gunmetal                 |
| Material                                                    | 304 grade (18/8) stainless steel |
| WARRANTY                                                    |                                  |
| Replacement Only - Domestic Use                             | 20 Years                         |
| Parts Replacement Only                                      | 12 Months                        |
| Please refer to Warranty Page for full Terms and Conditions |                                  |

Dimensions are nominal measurements only.

Disclaimer: Products in this specification manual must by regulation be installed by licensed and