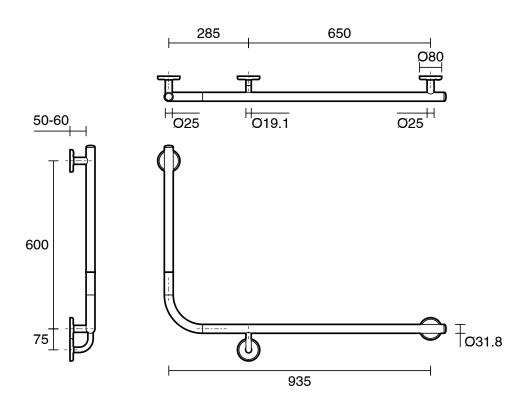

|
| Colour                                                      | Brushed Stainless Steel          |
| Material                                                    | 304 grade (18/8) stainless steel |
| Weight Capacity                                             | 113 kg                           |
| Fixings                                                     | Double                           |
| WARRANTY                                                    |                                  |
| Replacement Only - Domestic Use                             | 20 Years                         |
| Parts Replacement Only                                      | 12 Months                        |
| Please refer to Warranty Page for full Terms and Conditions |                                  |





Dimensions are nominal measurements only.

## **CLEANING RECOMMENDATIONS:**

We recommend the use of soapy water or approved cleaners. This product should not be cleaned with abrasive materials. Damage caused by any improper treatment is not covered by the product warranty. Refer to Warranty Conditions